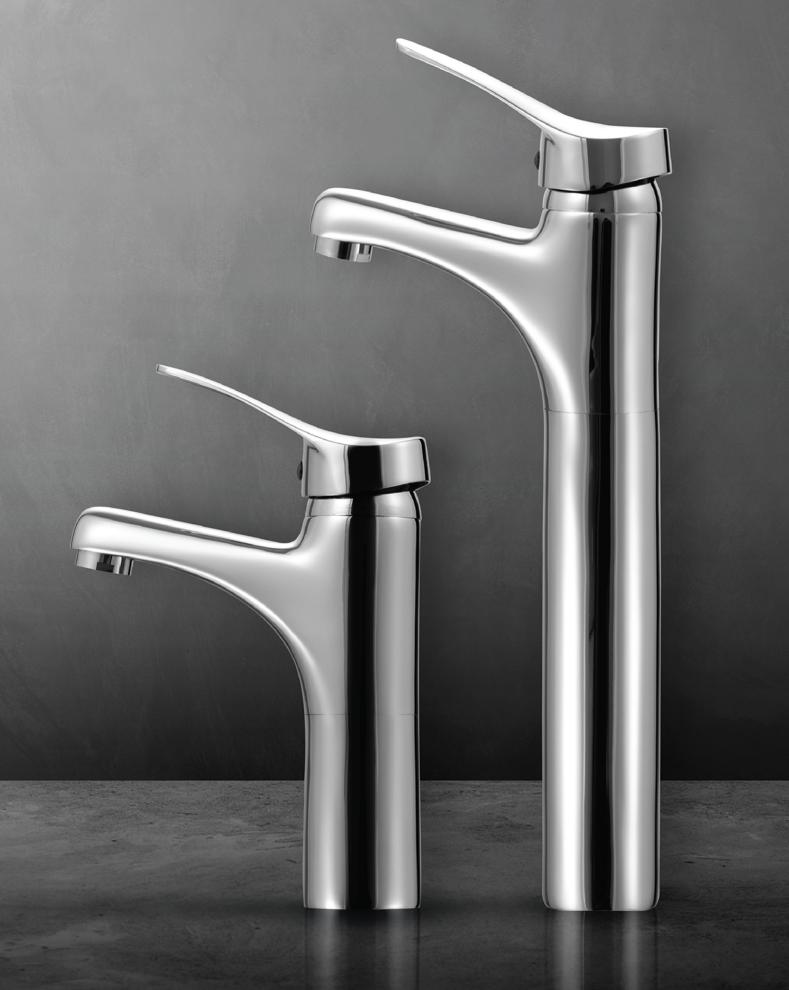

## G L1057-CP

خـلاط حـوض يـد واحـدة قنطـرة ماسورة متحركة بدون الفيداج

Single Lever Basin mixer With Swivel Tube Spout Without Push-up Waste

خــلاط حــوض متـوسـط الطـول يــد واحدة بـدون الفيداج Single Lever Semi-Long Basin mixer Without Push-up Waste