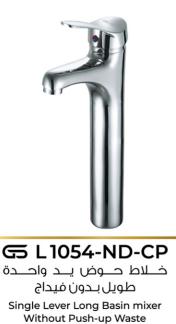

## G L1057-CP

خـلاط حـوض يـد واحـدة قنطـرة ماسورة متحركة بدون الفيداج

Single Lever Basin mixer With Swivel Tube Spout Without Push-up Waste

خــلاط حــوض متـوسـط الطـول يــد واحدة بـدون الفيداج Single Lever Semi-Long Basin mixer Without Push-up Waste