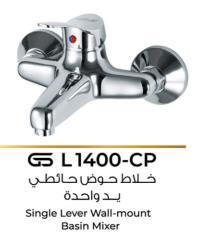

## G L1057-CP

خـلاط حـوض يـد واحـدة قنطـرة ماسورة متحركة بدون الفيداج

Single Lever Basin mixer With Swivel Tube Spout Without Push-up Waste

خــلاط حــوض متـوسـط الطـول يــد واحدة بـدون الفيداج Single Lever Semi-Long Basin mixer Without Push-up Waste