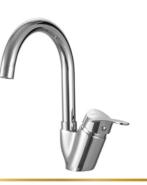

G L1056-ND-CP

el

خلاط مطبخ شجرة قنطرة مانیورة متحرکة Single Lever Kitchen Mixer With Swivel Tube Spout