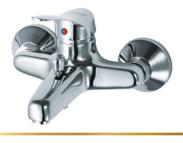

## **VURA FAMILY**

**G L 1050-ND-CP** خــلاط حــوض يـد واحده بـدون فيـداج Single Lever Basin Mixer Without Push-up Waste

**GS L1051-CP** خـلاط بـانيــو يــد واحـده Single Lever Wall Mount Bath & Shower Mixer