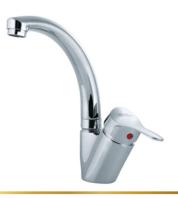

**ی L1052-CP** فـلاط دش یـد وادـده Single Lever Wall-mount Shower Mixer

**نے لاط مطبخ حائے اید واحدہ** قنطرۃ ماسورۃ سفلیۃ متحرکۃ Single Lever Wall-mount Kitchen Mixer With Swivel Tube Spout

**ک L1055-CP** مالا وطبخ شجرة قنطره مالا ورة متحركة Single Lever Kitchen Mixer With Swivel Tube Spout