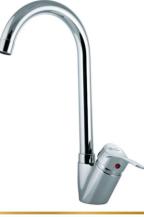

G L1056-ND-CP

el

خلاط مطبخ شجرة قنطرة مانیورة متحرکة Single Lever Kitchen Mixer With Swivel Tube Spout