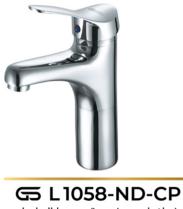

## G L1057-CP

خـلاط حـوض يـد واحـدة قنطـرة ماسورة متحركة بدون الفيداج

Single Lever Basin mixer With Swivel Tube Spout Without Push-up Waste

خــلاط حــوض متـوسـط الطـول يــد واحدة بـدون الفيداج Single Lever Semi-Long Basin mixer Without Push-up Waste