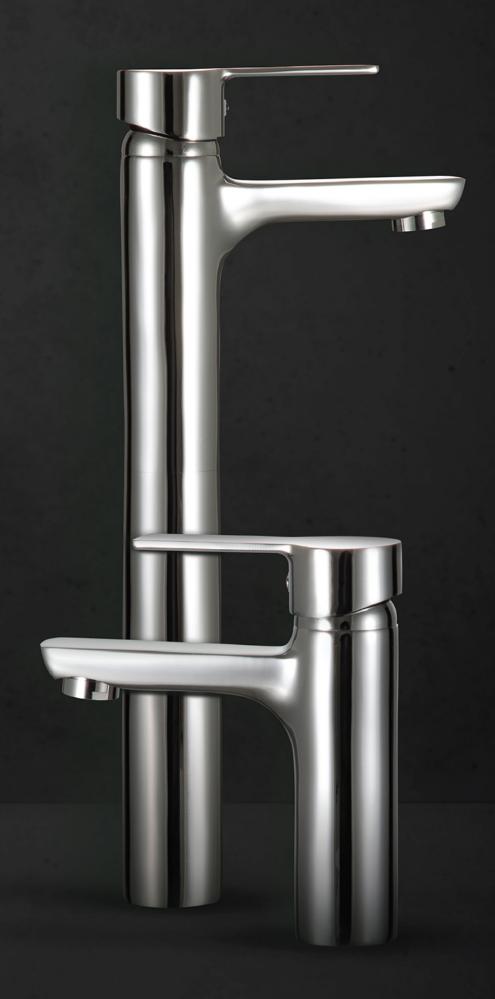

#### **5** L1075-ND-CP

خــلاط حــوض يــد واحــدة قنطــرة ماسورة متحركة بدون الغيداج

Single Lever Basin mixer With Swivel Tube Spout Without Push-up Waste

### **5** L1076-ND-CP

خــلاط حــوض يــد واحــدة قنطــرة ماسورة متحركة بدون الفيداج

Single Lever Basin mixer With Swivel Tube Spout Without Push-up Waste

CP GP EBP RGP