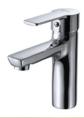

## **G** L1073-ND-CP

خــلاط حــوض متوســط الطــول يد واحـدة بدون فيداج

Single Lever Semi-Long Basin Mixer Without Pop-up Waste

**5** L1073-ND-GP

خــلاط حــوض متوسـط الطــول يد واحـدة بدون فيداج – ذهــب Single Lever Semi-Long Basin Mixer Without Pop-up Waste - Gold

₲ L1075-GP

خــلاط حــوض يــد واحــدة قنطــرة ماسورة متحركة بدون الفيداج – ذهــب Single Lever Basin mixer With Swivel Tube Spout Without Push-up Waste - Gold