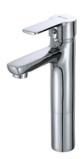

## **5** L1070-ND-CP

خــلاط حــوض يــد واحــده بــدون فيداج

Single Lever Basin Mixer Without Push-up Waste