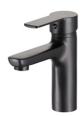

SKY FAMILY GLOBAL STANDARD

S L1070-ND-EBP

خــلاط حــوض يــد واحــده بــدون فيداج – اسود (الكتروستاتيك)

Single Lever Basin Mixer Without Push-up Waste - Black (Electrostatic)

**5** L1071-ND-EBP

خــلاط بانيــو يــد واحــدة اسود (الكتروستاتيك)

Single Lever Wall Mount Bath & Shawe Mixer - Black (Electrostatic)