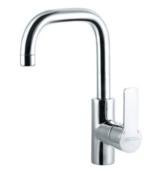

## **S** L1077-CP

خــلاط مطبــخ شــجـرة قنطــره ماسورة متحركة

Single Lever Kitchen Mixer With Swivel Tube Spout