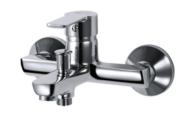

## **5** L1071-ND-CP

خــلاطبانيــويــد واحــدة

Single Lever Wall Mount Bath & Shawer Mixer

# **55** L1071-ND-GP

خـــلاط بـانـيــو يـــد واحـــدة ذهــب

Single Lever Wall Mount Bath & Shawer Mixer - Gold