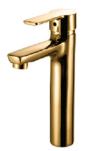

#### **5** L1074-ND-CP

خــلاط حــوض طويــل يــد واحــده بدون فيداج

Single Lever Long Basin mixer without Pop-up waste

## **5** L1074-ND-GP

خــلاط حــوض طویــل یــد واحــده بدون فیداج — ذهــب

Single Lever Long Basin mixer without Pop-up waste - Gold

**55** L1079-GP

خلاط دش ید واحدة۱۰۰مم ذهـ ب

Single Lever Wall-mount 100 mm Shower Mixer - Gold