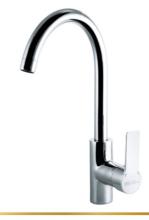

#### **5** L1075-ND-CP

خــلاط حــوض يــد واحــدة قنطــرة ماسورة متحركة بدون الغيداج

Single Lever Basin mixer With Swivel Tube Spout Without Push-up Waste

### **5** L1076-ND-CP

خــلاط حــوض يــد واحــدة قنطــرة ماسورة متحركة بدون الفيداج

Single Lever Basin mixer With Swivel Tube Spout Without Push-up Waste

CP GP EBP RGP