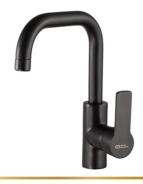

## **S** L1077-CP

خــلاط مطبــخ شــجـرة قنطــره ماسورة متحركة

Single Lever Kitchen Mixer With Swivel Tube Spout

# **5 L1078-CP**

خــلاط مطبــخ شــجرة قنطــره ماسورة متحركة

Single Lever Kitchen Mixer With Swivel Tube Spout