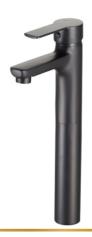

#### **5** L1074-ND-CP

خــلاط حــوض طويــل يــد واحــده بدون فيداج

Single Lever Long Basin mixer without Pop-up waste

## **5** L1074-ND-GP

خــلاط حــوض طویــل یــد واحــده بدون فیداج — ذهــب

Single Lever Long Basin mixer without Pop-up waste - Gold

**55** L1079-GP

خلاط دش ید واحدة۱۰۰مم ذهـ ب

Single Lever Wall-mount 100 mm Shower Mixer - Gold