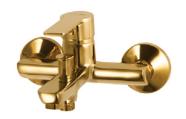

## **5** L1071-ND-CP

خــلاطبانيــويــد واحــدة

Single Lever Wall Mount Bath & Shawer Mixer