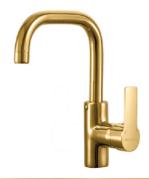

## **S** L1077-CP

خــلاط مطبــخ شــجـرة قنطــره ماسورة متحركة

Single Lever Kitchen Mixer With Swivel Tube Spout

# **5 L1078-CP**

خــلاط مطبــخ شــجرة قنطــره ماسورة متحركة

Single Lever Kitchen Mixer With Swivel Tube Spout