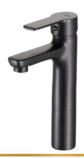

## **G** L1073-ND-CP

خــلاط حــوض متوســط الطــول يد واحـدة بدون فيداج

Single Lever Semi-Long Basin Mixer Without Pop-up Waste

**5** L1073-ND-GP

خــلاط حــوض متوسـط الطــول يد واحـدة بدون فيداج – ذهــب Single Lever Semi-Long Basin Mixer Without Pop-up Waste - Gold

₲ L1075-GP

خــلاط حــوض يــد واحــدة قنطــرة ماسورة متحركة بدون الفيداج – ذهــب Single Lever Basin mixer With Swivel Tube Spout Without Push-up Waste - Gold