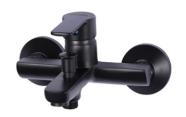

## **5** L1071-ND-CP

خــلاطبانيــويــد واحــدة

Single Lever Wall Mount Bath & Shawer Mixer

# **55** L1071-ND-GP

خـــلاط بـانـيــو يـــد واحـــدة ذهــب

Single Lever Wall Mount Bath & Shawer Mixer - Gold