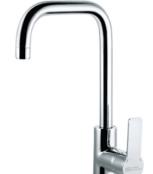

## **S** L1077-CP

خــلاط مطبــخ شــجـرة قنطــره ماسورة متحركة

Single Lever Kitchen Mixer With Swivel Tube Spout

# **5 L1078-CP**

خــلاط مطبــخ شــجرة قنطــره ماسورة متحركة

Single Lever Kitchen Mixer With Swivel Tube Spout