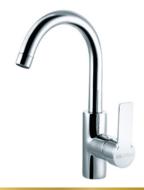

# **5 L1078-CP**

خــلاط مطبــخ شــجرة قنطــره ماسورة متحركة

Single Lever Kitchen Mixer With Swivel Tube Spout