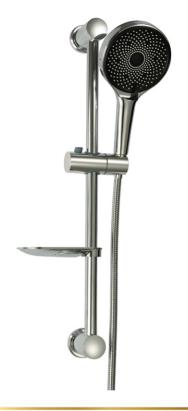

Stinless Steel Hose 1.5 meter.

GSS 3475-2 CP مدرید مسطرة کاملة (۲ نظام) وخرطوم ستانلس ستیل ۱٫۵ متر Madrid Shower set (2 Fuctions) with Stinless Steel Hose 1.5 meter.

**S** 3451-2 CP میرا مسطرة کاملة (۳ نظام) وخرطوم ستانلس ستیل ۱.۵ متر Mera Shower Kits (3 Fuctions) with Stinless Steel Hose 1.5 meter.

**S** S 3476-2 CP میرال مسطرة کاملة (۲ نظام) وخرطوم ستانلس ستيل ١.٥ متر Meral Shower set (2 Fuctions) with Stinless Steel Hose 1.5 meter.