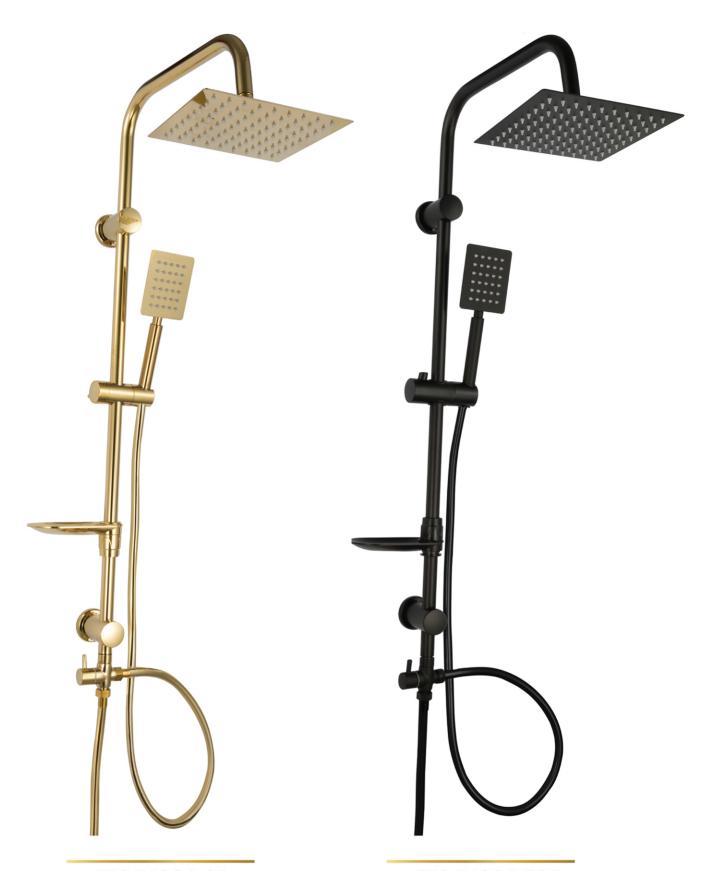

## **GSS 3401-1 GP**

میرا عمود دش مح سماعة ( ۳ نظام ) و خرطوم حراري مرن مضاد للالتغاف ۱.۵ متر –ذهب Mera shower column with hand shower (3 functions) and Anti-twist hose 1.5 meter- Gold

#### **GSS 3426-1 EBP**

فالنسيا عمود دش مع سماعة و خرطوم حراري مرن مضاد للالتفاف ۱.۵ متر — اسود ( الكتروستاتيك ) Valencia shower column with hand shower and Anti-twist hose 1.5 meter Black (Electrostatic)