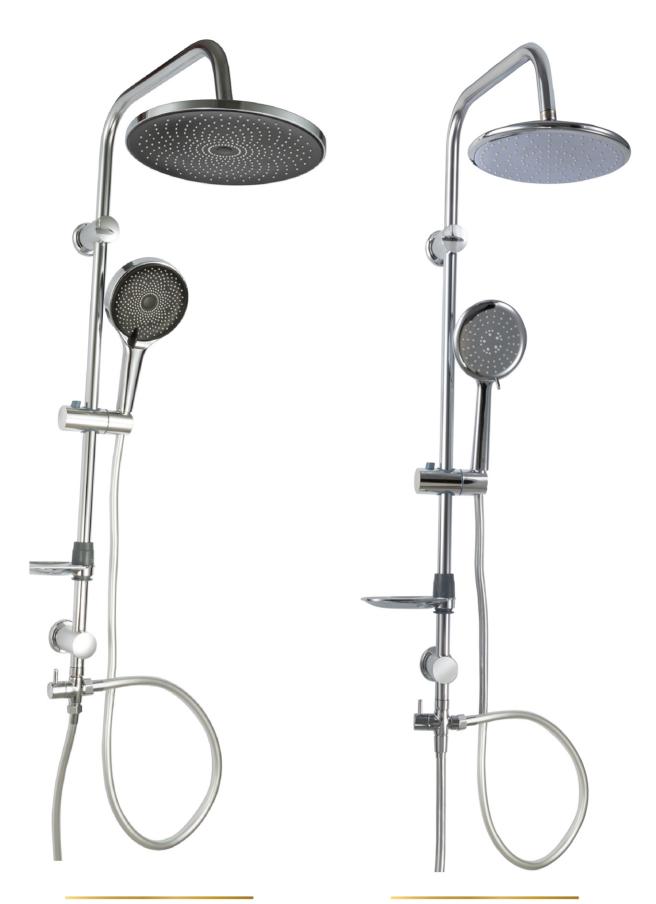

#### **S** 3400-1 CP

جيرونا عمود دش مع سماعة ( ٢ نظام ) و خرطوم حراري مرن مضاد للالتفاف ١.٥ متر Gerona shower column with hand shower (2 functions) and

Anti-twist hose 1.5 meter.

#### **GSS 3401-1 CP**

میرا عمود دش مح سماعة مضام ) و خرطوم حراري مرن مضاد للالتفاف ۱.۵ متر Mera shower column with hand shower (3 functions) and Anti-twist hose 1.5 meter.