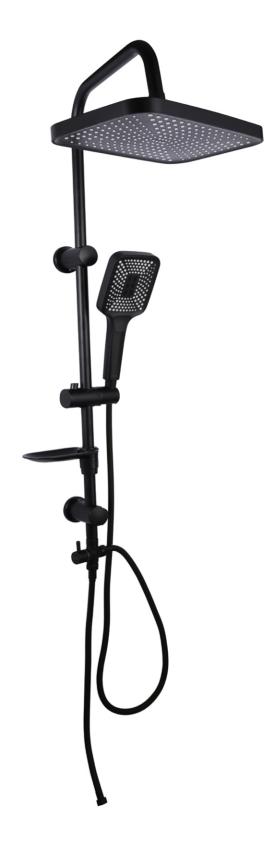

#### **GSS 3425-1 EBP**

مدرید عمود دش مع سماعة ( ٣ نظام ) و خرطوم دراري مرن مضاد للالتفاف ١.٥ متر – اسود (الكتروستاتیك) Madrid shower column with hand shower (3 functions) and Anti-twist hose 1.5 meter Black (Electrostatic)