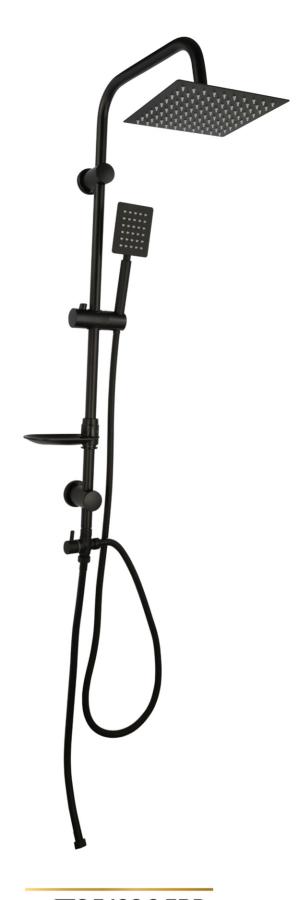

#### **GSS 3425-1 EBP**

مدرید عمود دش مع سماعة ( ٣ نظام ) و خرطوم دراري مرن مضاد للالتفاف ١.٥ متر – اسود (الكتروستاتیك) Madrid shower column with hand shower (3 functions) and Anti-twist hose 1.5 meter Black (Electrostatic)

#### **GSS 3426-1 EBP**

فالنسيا عمود دش مع سماعة و خرطوم حراري مرن مضاد للالتفاف ۱.۵ متر — اسود ( الكتروستاتيك ) Valencia shower column with hand shower and Anti-twist hose 1.5 meter Black (Electrostatic)

#### **GSS 3425-2 EBP**

محرید عمود دش مع سماعة ( ۳نظام) وخرطوم ستالس ستیل ۱.۵ متر – اسود (الکتروستاتیك) Madrid shower column with hand shower (3 functions) and Stainless Steel hose 1.5 meter Black (Electrostatic)

#### **GSS 3426-2 EBP**

فالنسيا عمود دش مع سماعة و خرطوم ستالس ستیل ۱.۵ متر – اسود (الكتروستاتيك) Valencia shower column with hand shower and Stainless Steel hose 1.5 meter Black (Electrostatic)

**S** S 3450-2 CP جيرونا مسطرة كاملة (٣ نظام) وخرطوم ستانلس ستیل ۱.۵ متر Girona Shower Kits (3 Fuctions) with