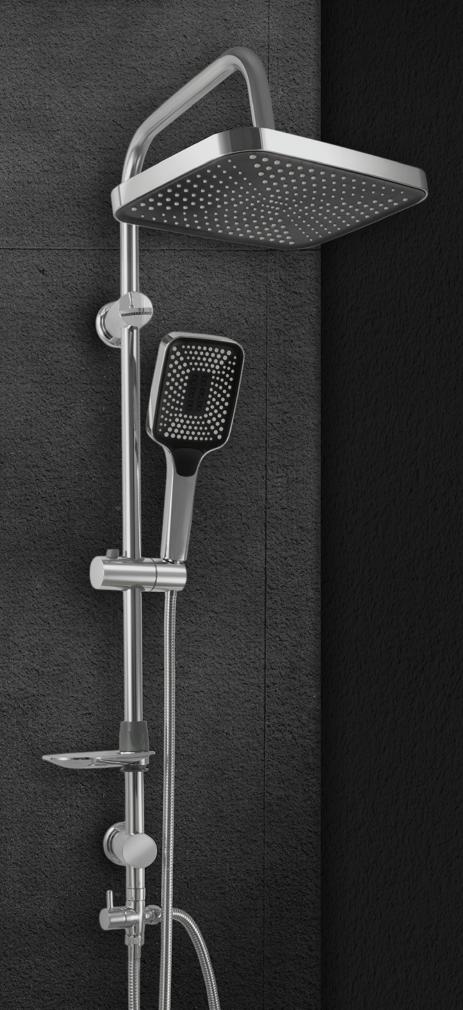

#### **GSS 3402-1 CP**

المريآ عمود دش مح سماعة "نظام ) و خرطوم حراري مرن مضاد للالتغاف ١.٥ متر Almeria shower column with hand shower (3 functions) and Anti-twist hose 1.5 meter.

محرید عمود دش مځ سماعة ( ۳نظام ) و خرطوم حراري مرن مضاد للالتفاف ۱.۵ متر Madrid shower column with hand shower (3 functions) and Anti-twist hose 1.5 meter.

#### **GSS 3425-1 EBP**

مدرید عمود دش مع سماعة ( ٣ نظام ) و خرطوم دراري مرن مضاد للالتفاف ١.٥ متر – اسود (الكتروستاتیك) Madrid shower column with hand shower (3 functions) and Anti-twist hose 1.5 meter Black (Electrostatic)