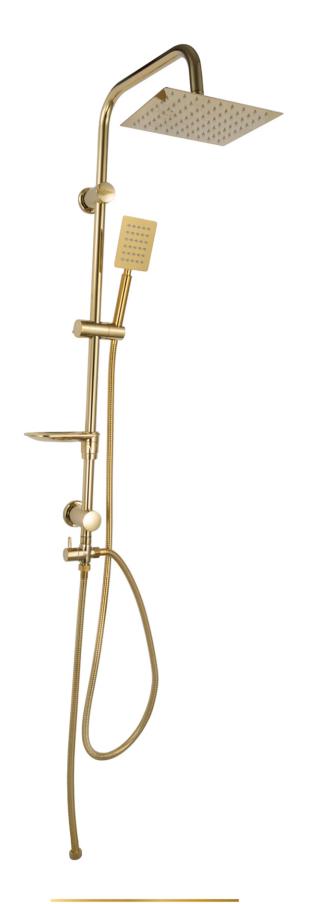

## **GSS 3401-1 GP**

میرا عمود دش مح سماعة ( ۳ نظام ) و خرطوم حراري مرن مضاد للالتغاف ۱.۵ متر –ذهب Mera shower column with hand shower (3 functions) and Anti-twist hose 1.5 meter- Gold

### **GSS 3426-1 GP**

فالنسيا عمود دش مع سماعة و خرطوم حراري مرن مضاد للالتفاف ١.٥ متر – ذهب Valencia shower column with hand shower Anti-twist hose 1.5 meter Gold

#### **GSS 3426-2 GP**

فالنسيا عمود دش مع سماعة و خرطوم ستالس ستیل ۱.۵ متر

– ذهب

Valencia shower column with hand shower and Stainless Steel hose 1.5 meter Gold