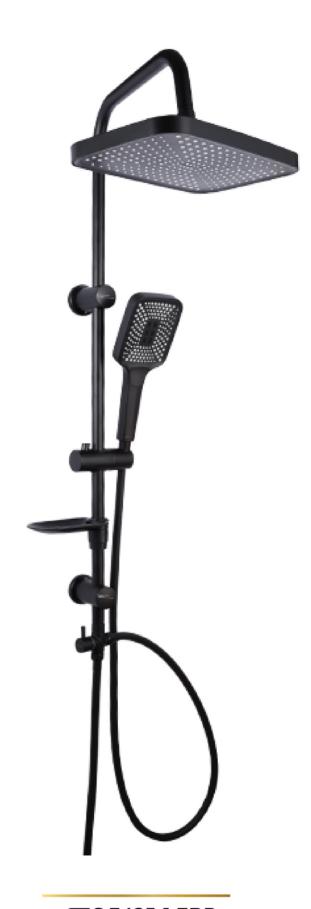

#### **GSS 3425-1 EBP**

مدرید عمود دش مع سماعة ( ٣ نظام ) و خرطوم دراري مرن مضاد للالتفاف ١.٥ متر – اسود (الكتروستاتیك) Madrid shower column with hand shower (3 functions) and Anti-twist hose 1.5 meter Black (Electrostatic)