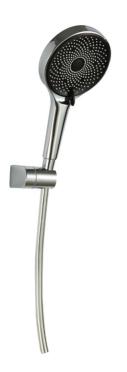

#### **GSS 3401-1 CP**

میرا عمود دش مح سماعة مضام ) و خرطوم حراري مرن مضاد للالتفاف ۱.۵ متر Mera shower column with hand shower (3 functions) and Anti-twist hose 1.5 meter.