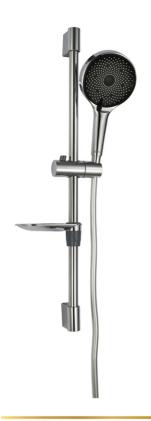

Stinless Steel Hose 1.5 meter.

GSS 3475-2 CP مدرید مسطرة کاملة (۲ نظام) وخرطوم ستانلس ستیل ۱٫۵ متر Madrid Shower set (2 Fuctions) with Stinless Steel Hose 1.5 meter.

**S** 3451-2 CP میرا مسطرة کاملة (۳ نظام) وخرطوم ستانلس ستیل ۱.۵ متر Mera Shower Kits (3 Fuctions) with Stinless Steel Hose 1.5 meter.