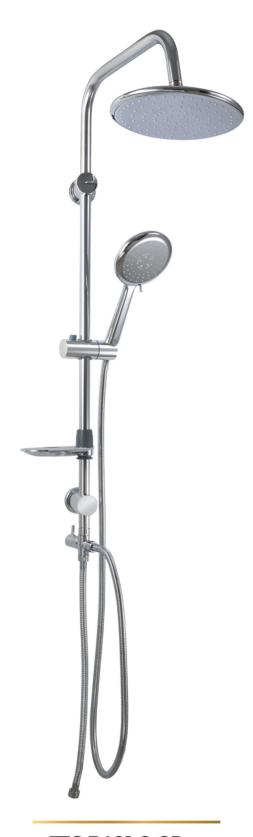

# **GSS 3401-2 CP**

میرا عمود دش مع سماعة (۳نظام) و خرطوم ستالس ستیل ۱۰۵ متر

Mera shower column
with hand shower (3 functions) and
Stainless Steel hose 1.5 meter.

**S 3402-2 CP** المريآ عمود دش مځ سماعة ( ٣ نظام) و خرطوم ستالس ستيل ١٠٥ متر Almeria shower column with hand shower (3 functions) and Stainless Steel hose 1.5 meter.