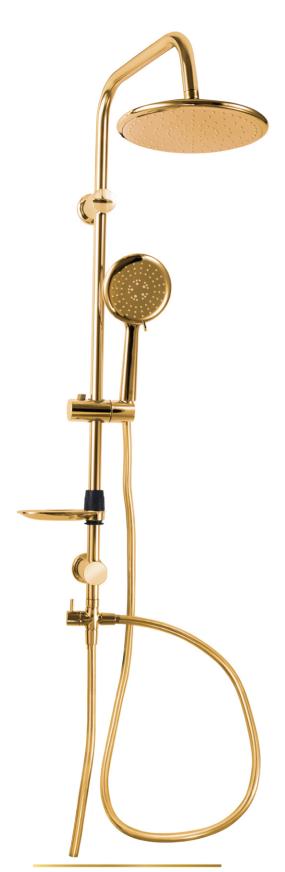

## **GSS 3401-1 GP**

میرا عمود دش مح سماعة ( ۳ نظام ) و خرطوم حراري مرن مضاد للالتغاف ۱.۵ متر –ذهب Mera shower column with hand shower (3 functions) and Anti-twist hose 1.5 meter- Gold

### **GSS 3426-1 GP**

فالنسيا عمود دش مع سماعة و خرطوم حراري مرن مضاد للالتفاف ١.٥ متر – ذهب Valencia shower column with hand shower Anti-twist hose 1.5 meter Gold