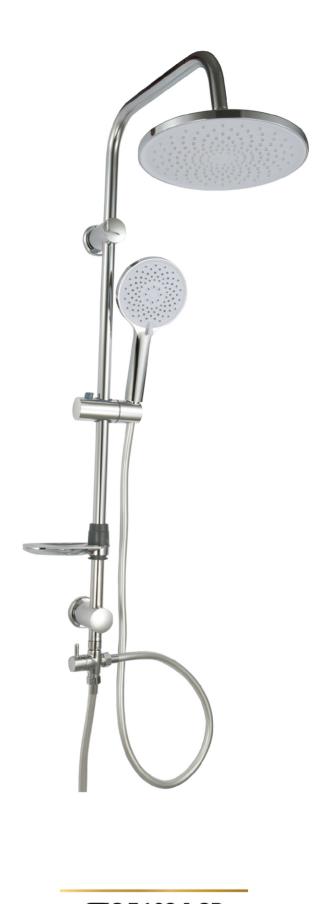

#### **GSS 3426-1 CP**

فالنسيا عمود دش مح سماعة و خرطوم حراري مرن مضاد للالتغاف ١٥ متر Valencia shower column with hand shower and Anti-twist hose 1.5 meter.