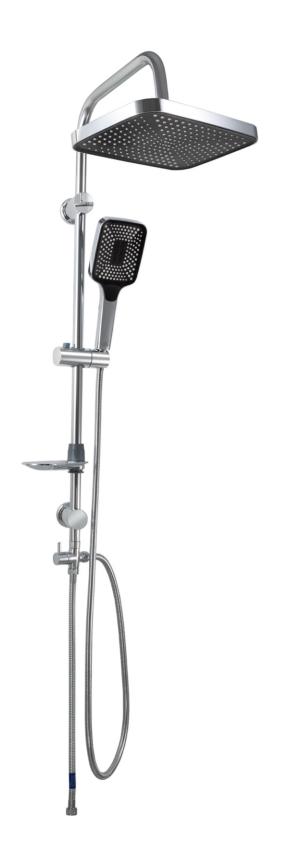

#### **GSS 3402-1 CP**

المريآ عمود دش مح سماعة "نظام ) و خرطوم حراري مرن مضاد للالتغاف ١.٥ متر Almeria shower column with hand shower (3 functions) and Anti-twist hose 1.5 meter.

محرید عمود دش مځ سماعة ( ۳نظام ) و خرطوم حراري مرن مضاد للالتفاف ۱.۵ متر Madrid shower column with hand shower (3 functions) and Anti-twist hose 1.5 meter.