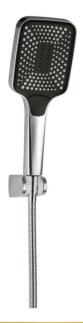

#### **GSS 3426-1 CP**

فالنسيا عمود دش مح سماعة و خرطوم حراري مرن مضاد للالتغاف ١٥ متر Valencia shower column with hand shower and Anti-twist hose 1.5 meter.