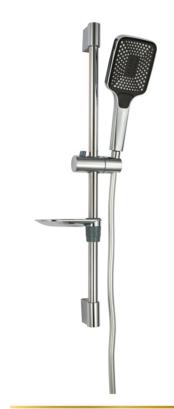

#### **S** 3400-1 CP

جيرونا عمود دش مع سماعة ( ٢ نظام ) و خرطوم حراري مرن مضاد للالتفاف ١.٥ متر Gerona shower column with hand shower (2 functions) and

Anti-twist hose 1.5 meter.