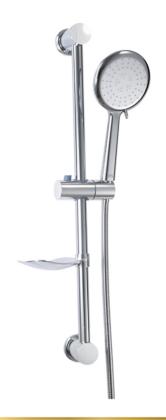

Stinless Steel Hose 1.5 meter.

GSS 3475-2 CP مدرید مسطرة کاملة (۲ نظام) وخرطوم ستانلس ستیل ۱٫۵ متر Madrid Shower set (2 Fuctions) with Stinless Steel Hose 1.5 meter.

**S** 3451-2 CP میرا مسطرة کاملة (۳ نظام) وخرطوم ستانلس ستیل ۱.۵ متر Mera Shower Kits (3 Fuctions) with Stinless Steel Hose 1.5 meter.