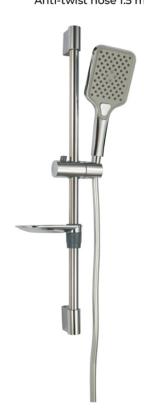

#### **GSS 3402-1 CP**

المريآ عمود دش مح سماعة "نظام ) و خرطوم حراري مرن مضاد للالتغاف ١.٥ متر Almeria shower column with hand shower (3 functions) and Anti-twist hose 1.5 meter.

محرید عمود دش مځ سماعة ( ۳نظام ) و خرطوم حراري مرن مضاد للالتفاف ۱.۵ متر Madrid shower column with hand shower (3 functions) and Anti-twist hose 1.5 meter.