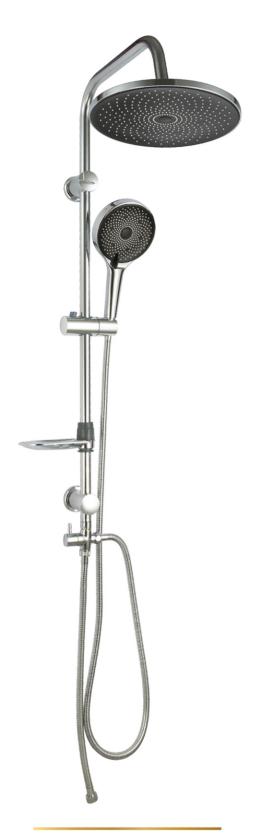

# **GSS 3401-2 CP**

میرا عمود دش مع سماعة (۳نظام) و خرطوم ستالس ستیل ۱۰۵ متر

Mera shower column
with hand shower (3 functions) and
Stainless Steel hose 1.5 meter.

**S 3402-2 CP** المريآ عمود دش مځ سماعة ( ٣ نظام) و خرطوم ستالس ستيل ١٠٥ متر Almeria shower column with hand shower (3 functions) and Stainless Steel hose 1.5 meter.