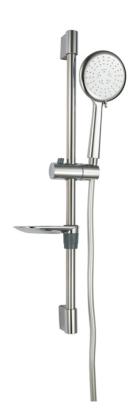

#### **GSS 3401-1 CP**

میرا عمود دش مح سماعة مضام ) و خرطوم حراري مرن مضاد للالتفاف ۱.۵ متر Mera shower column with hand shower (3 functions) and Anti-twist hose 1.5 meter.