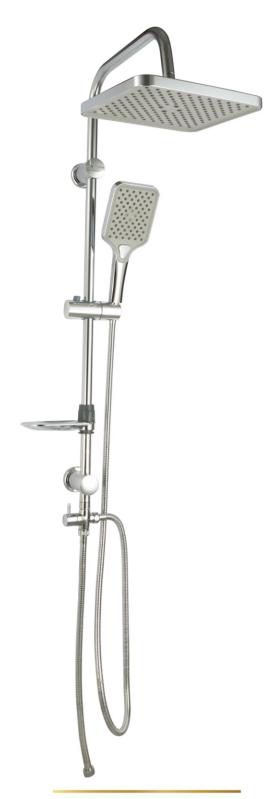

#### **GSS 3401-1 CP**

میرا عمود دش مح سماعة مضام ) و خرطوم حراري مرن مضاد للالتفاف ۱.۵ متر Mera shower column with hand shower (3 functions) and Anti-twist hose 1.5 meter.

## **GSS 3401-1 GP**

میرا عمود دش مح سماعة ( ۳ نظام ) و خرطوم حراري مرن مضاد للالتغاف ۱.۵ متر –ذهب Mera shower column with hand shower (3 functions) and Anti-twist hose 1.5 meter- Gold