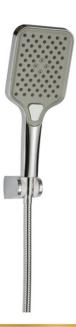

#### **GSS 3402-1 CP**

المريآ عمود دش مح سماعة "نظام ) و خرطوم حراري مرن مضاد للالتغاف ١.٥ متر Almeria shower column with hand shower (3 functions) and Anti-twist hose 1.5 meter.

محرید عمود دش مځ سماعة ( ۳نظام ) و خرطوم حراري مرن مضاد للالتفاف ۱.۵ متر Madrid shower column with hand shower (3 functions) and Anti-twist hose 1.5 meter.