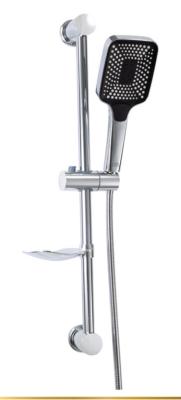

Stinless Steel Hose 1.5 meter.

GSS 3475-2 CP مدرید مسطرة کاملة (۲ نظام) وخرطوم ستانلس ستیل ۱٫۵ متر Madrid Shower set (2 Fuctions) with Stinless Steel Hose 1.5 meter.

**S** 3451-2 CP میرا مسطرة کاملة (۳ نظام) وخرطوم ستانلس ستیل ۱.۵ متر Mera Shower Kits (3 Fuctions) with Stinless Steel Hose 1.5 meter.