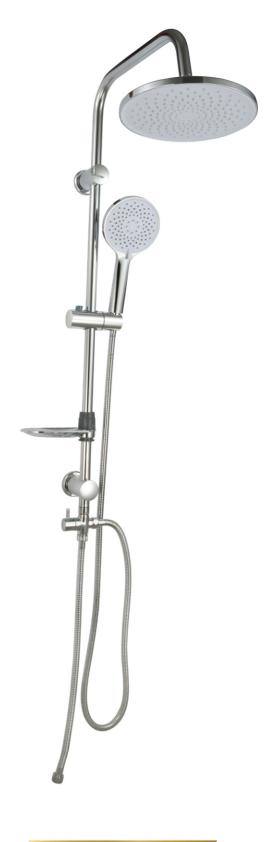

#### **S** 3400-1 CP

جيرونا عمود دش مع سماعة ( ٢ نظام ) و خرطوم حراري مرن مضاد للالتفاف ١.٥ متر Gerona shower column with hand shower (2 functions) and

Anti-twist hose 1.5 meter.