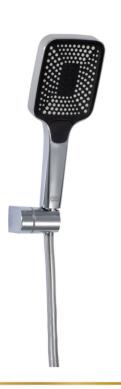

#### **S** 3400-1 CP

جيرونا عمود دش مع سماعة ( ٢ نظام ) و خرطوم حراري مرن مضاد للالتفاف ١.٥ متر Gerona shower column with hand shower (2 functions) and

Anti-twist hose 1.5 meter.