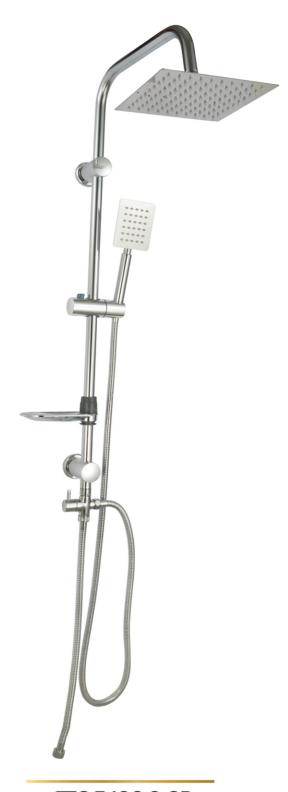

#### **S** 3400-1 CP

جيرونا عمود دش مع سماعة ( ٢ نظام ) و خرطوم حراري مرن مضاد للالتفاف ١.٥ متر Gerona shower column with hand shower (2 functions) and

Anti-twist hose 1.5 meter.

#### **GSS 3401-1 CP**

میرا عمود دش مح سماعة مضام ) و خرطوم حراري مرن مضاد للالتفاف ۱.۵ متر Mera shower column with hand shower (3 functions) and Anti-twist hose 1.5 meter.

#### **GSS 3402-1 CP**

المريآ عمود دش مح سماعة "نظام ) و خرطوم حراري مرن مضاد للالتغاف ١.٥ متر Almeria shower column with hand shower (3 functions) and Anti-twist hose 1.5 meter.

محرید عمود دش مځ سماعة ( ۳نظام ) و خرطوم حراري مرن مضاد للالتفاف ۱.۵ متر Madrid shower column with hand shower (3 functions) and Anti-twist hose 1.5 meter.

# **S** S 3427-1 CP

ميرال عمود دش مـع سماعة (٢ نظام ) و خرطوم حراري مرن مضاد للالتغاف ١.٥ متر

Meral shower column with hand shower (2 functions) and Anti-twist hose 1.5 meter.