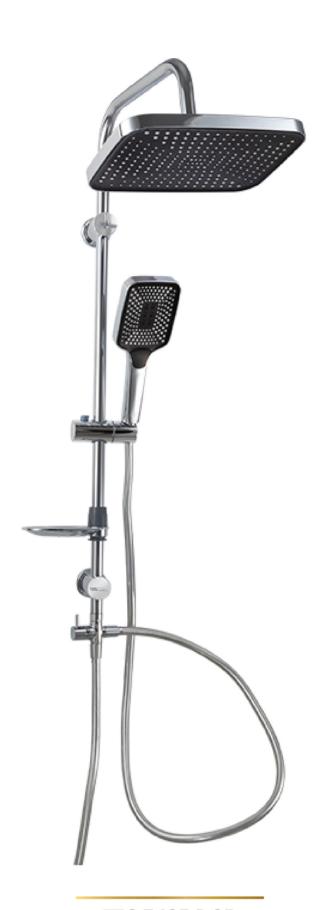

#### **S** 3400-1 CP

جيرونا عمود دش مع سماعة ( ٢ نظام ) و خرطوم حراري مرن مضاد للالتفاف ١.٥ متر Gerona shower column with hand shower (2 functions) and

Anti-twist hose 1.5 meter.