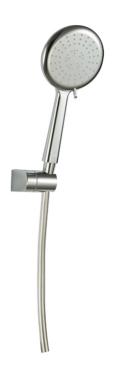

#### **GS 3425-2 CP**

مدرید عمود دش مع سماعة (٣نظام) وخرطوم ستالس ستیل ۱.۵ متر

Madrid shower column with hand shower (3 functions) and Stainless Steel hose 1.5 meter.