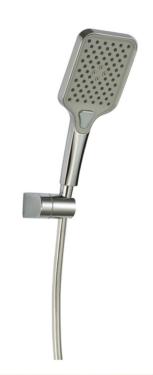

#### **GSS 3402-1 CP**

المريآ عمود دش مح سماعة "نظام ) و خرطوم حراري مرن مضاد للالتغاف ١.٥ متر Almeria shower column with hand shower (3 functions) and Anti-twist hose 1.5 meter.

محرید عمود دش مځ سماعة ( ۳نظام ) و خرطوم حراري مرن مضاد للالتفاف ۱.۵ متر Madrid shower column with hand shower (3 functions) and Anti-twist hose 1.5 meter.