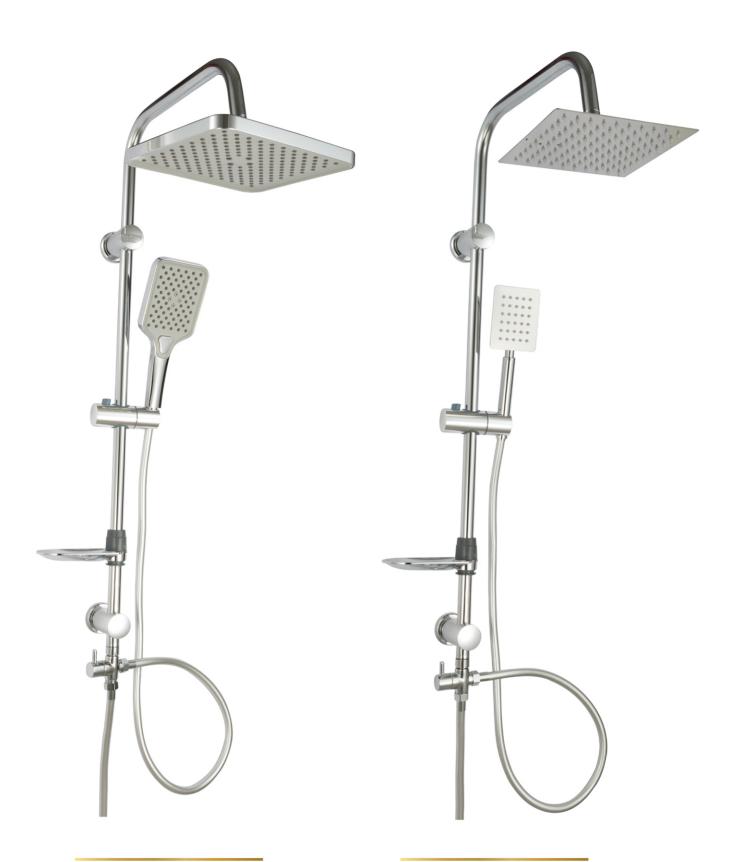

# **S** S 3400-2 CP

جیرونا عمود دش مع سماعة (۳نظام) و خرطوم ستالس ستیل ۱۰۵متر

Gerona shower column with hand shower (3 functions) and Stainless Steel hose 1.5 meter.

# **GSS 3401-2 CP**

میرا عمود دش مع سماعة (۳نظام) و خرطوم ستالس ستیل ۱۰۵ متر

Mera shower column
with hand shower (3 functions) and
Stainless Steel hose 1.5 meter.

**S 3402-2 CP** المريآ عمود دش مځ سماعة ( ٣ نظام) و خرطوم ستالس ستيل ١٠٥ متر Almeria shower column with hand shower (3 functions) and Stainless Steel hose 1.5 meter.