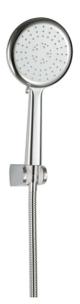

#### **S** 3400-1 CP

جيرونا عمود دش مع سماعة ( ٢ نظام ) و خرطوم حراري مرن مضاد للالتفاف ١.٥ متر Gerona shower column with hand shower (2 functions) and

Anti-twist hose 1.5 meter.