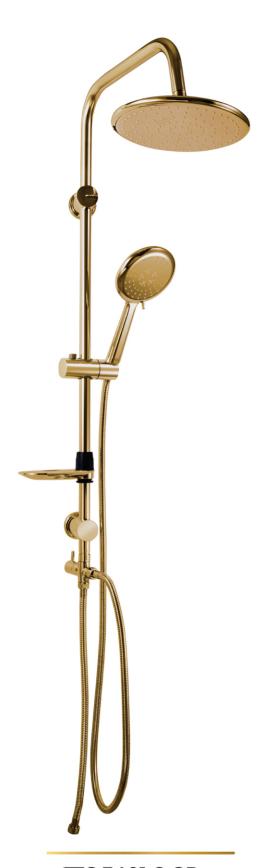

# **GSS 3401-2 CP**

میرا عمود دش مع سماعة (۳نظام) و خرطوم ستالس ستیل ۱۰۵ متر

Mera shower column
with hand shower (3 functions) and
Stainless Steel hose 1.5 meter.

**S 3402-2 CP** المريآ عمود دش مځ سماعة ( ٣ نظام) و خرطوم ستالس ستيل ١٠٥ متر Almeria shower column with hand shower (3 functions) and Stainless Steel hose 1.5 meter.