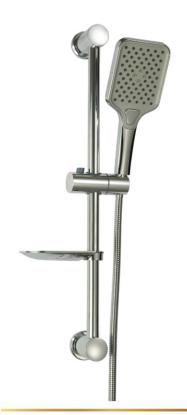

Stinless Steel Hose 1.5 meter.

GSS 3475-2 CP مدرید مسطرة کاملة (۲ نظام) وخرطوم ستانلس ستیل ۱٫۵ متر Madrid Shower set (2 Fuctions) with Stinless Steel Hose 1.5 meter.

**S** 3451-2 CP میرا مسطرة کاملة (۳ نظام) وخرطوم ستانلس ستیل ۱.۵ متر Mera Shower Kits (3 Fuctions) with Stinless Steel Hose 1.5 meter.