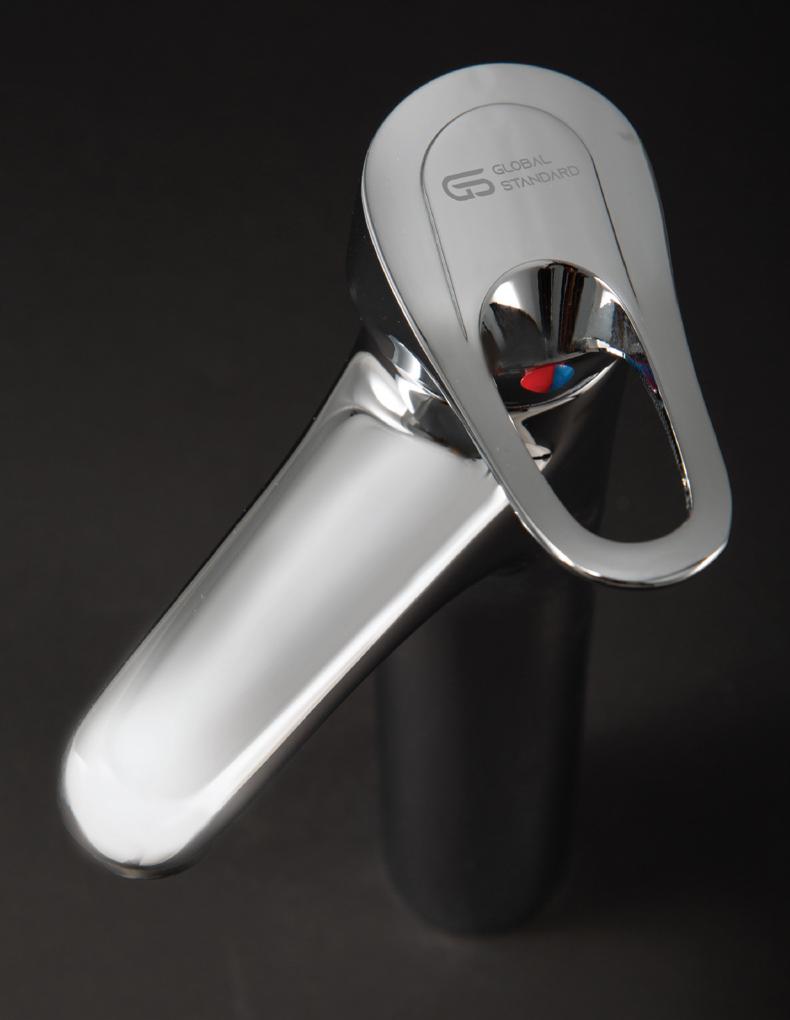

## RETAL FAMILY

**5** L1060-ND-CP

خلاط حوض يد واحده بحون فيداج

> Single Lever Basin Mixer Without Push-up Waste

**G5** L1061-CP

خلاطبانيــويـــد واحتده

Single Lever Wall Mount Bath & Shower Mixer

**55 L1062-CP** 