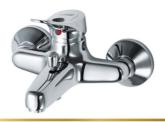

## RETAL FAMILY

**5** L1060-ND-CP

خلاط حوض يد واحده بحون فيداج

> Single Lever Basin Mixer Without Push-up Waste

**G5** L1061-CP

خلاطبانيــويـــد واحتده

Single Lever Wall Mount Bath & Shower Mixer

**55 L1062-CP** 

خـــلاط دش پـــــد واحبده

Single Lever Wall-mount **Shower Mixer** 

**55 L1063-CP** 

خلاط مطبخ حائطي يحواحدة قنطره ماسوره علوية متحركه

Single Lever Wall-mount Kitchen Mixer With Swivel Tube Spout

**5** L1064-ND-CP