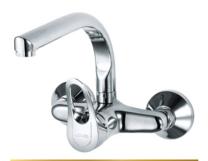

خـــلاط دش پـــــد واحبده

Single Lever Wall-mount **Shower Mixer** 

**55 L1063-CP** 

خلاط مطبخ حائطي يحواحدة قنطره ماسوره علوية متحركه

Single Lever Wall-mount Kitchen Mixer With Swivel Tube Spout

**5** L1064-ND-CP