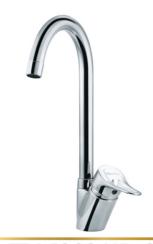

خلاط مطبخ شجرة قنطرة ماسورة متحركة

Single Lever Kitchen Mixer With Swivel **Tube Spout** 

**55 L1067-CP** 

خلاط حوض يد واحدة قنطرة ماسورة متحركة بدون فيداج

Single Lever Basin mixer With Swivel **Tube Spout without push-up Waste** 