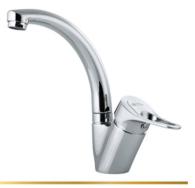

خـلاط حـوض يـد واحـدة طـويل بدون فيداج

Single Lever Long Basin mixer Without Push-up Waste

**G5 L1065-CP** 

خلاط مطبخ شجرة قنطره ماسورة متحركة

Single Lever Kitchen Mixer With **Swivel Tube Spout** 

G5 L1066-ND-CP

خلاط مطبخ شجرة قنطرة ماسورة متحركة

Single Lever Kitchen Mixer With Swivel **Tube Spout** 

**55 L1067-CP** 

خلاط حوض يد واحدة قنطرة ماسورة متحركة بدون فيداج

Single Lever Basin mixer With Swivel **Tube Spout without push-up Waste** 