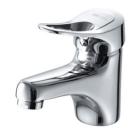

## RETAL FAMILY

**5** L1060-ND-CP

خلاط حوض يد واحده بحون فيداج

> Single Lever Basin Mixer Without Push-up Waste

**G5** L1061-CP

خلاطبانيــويـــد واحتده

Single Lever Wall Mount Bath & Shower Mixer

**55 L1062-CP** 