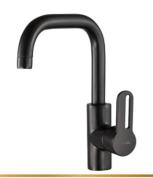

# **G** L1087-CP

خــلاط مطبــخ شــجرة قنطــره ماسورة متحركة Single Lever Kitchen Mixer With Swivel Tube Spout