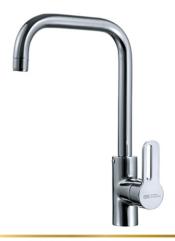

#### **55 L1082-CP**

خــلاط مطبــخ حائــط يــد واحــدة قنطرة ماسورة علويه متحركة Single Lever Wall-mount Kitchen Mixer With Swivel Tube Spout