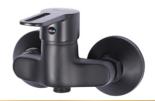

**G5** L 1081-EBP

خلاط بانيو يح واحده اسود (الكتروستاتيك) Single Lever Wall Mount Bath & Shower Mixer - Black (Electrostatic)