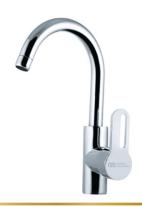

### **5** L1085-ND-CP

خــلاط حــوض يــد واحــدة قنطــرة ماسورة متحركة بدون الفيداج

Single Lever Basin mixer With Swivel Tube Spout Without Push-up Waste

# **G5** L1086-ND-CP

خلاط حوض يحواححة قنطرة ماسورة متحركة بدون الغيداج Single Lever Basin mixer With Swivel Tube Spout Without Push-up Waste