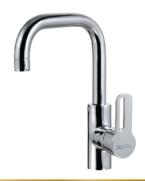

#### **55 L1082-CP**

خــلاط مطبــخ حائــط يــد واحــدة قنطرة ماسورة علويه متحركة Single Lever Wall-mount Kitchen Mixer With Swivel Tube Spout