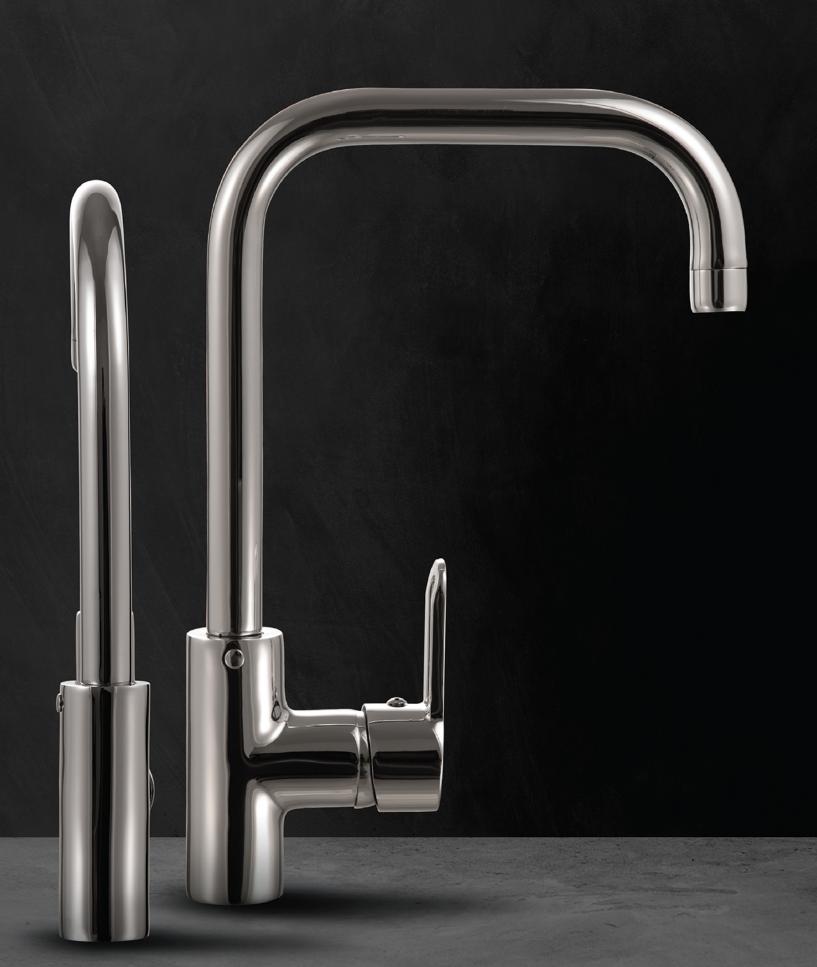

#### **55 L1082-CP**

خــلاط مطبــخ حائــط يــد واحــدة قنطرة ماسورة علويه متحركة Single Lever Wall-mount Kitchen Mixer With Swivel Tube Spout