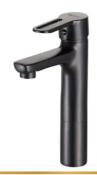

## **5** L1083-ND-EBP

خــلاط حــوض متوســط الطــول يد واحدة بدون فيداج – اسود (الكتروستاتيك) Single Lever Semi-Long Basin Mixer Without Pop-up Waste Black (Electrostatic)

#### **5** L1084-ND-EBP

خــلاط حــوض طويــل يــد واحــده بدون فيداج – اسود (الكتروستاتيك) Single Lever Long Basin mixer without Pop-up waste Black (Electrostatic)