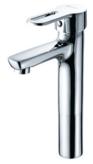

### **5** L1083-ND-CP

خلاط حوض متوسط الطول ید واحدہ بدون فیداج

Single Lever Semi-Long Basin mixer without Pop-up waste