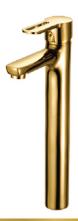

## **5 L1084-ND-CP**

خــلاط حــوض طويــل يــد واحــده بحون فيداج

Single Lever Long Basin mixer without Pop-up waste

Mixer Without Pop-up Waste - Gold

**5** L1084-ND-GP

خــلاط حــوض طويــل يــد واحــده بدون فيداج – ذهــب

Single Lever Long Basin mixer without Pop-up waste - Gold

**5** L1085-ND-GP

خــلاط حــوض يــد واحــدة قنطــرة ماسورة متحركة بدون الفيداج – ذهــب

#### **5** L1084-ND-EBP

خــلاط حــوض طويــل يــد واحــده بدون فيداج – اسود (الكتروستاتيك) Single Lever Long Basin mixer without Pop-up waste Black (Electrostatic)