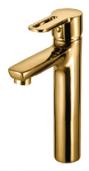

### **5** L1083-ND-CP

خلاط حوض متوسط الطول ید واحدہ بدون فیداج

Single Lever Semi-Long Basin mixer without Pop-up waste

Mixer Without Pop-up Waste - Gold

**5** L1084-ND-GP

خــلاط حــوض طويــل يــد واحــده بدون فيداج – ذهــب

Single Lever Long Basin mixer without Pop-up waste - Gold

**5** L1085-ND-GP

خــلاط حــوض يــد واحــدة قنطــرة ماسورة متحركة بدون الفيداج – ذهــب