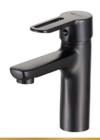

## **5** L1083-ND-EBP

خــلاط حــوض متوســط الطــول يد واحدة بدون فيداج – اسود (الكتروستاتيك) Single Lever Semi-Long Basin Mixer Without Pop-up Waste Black (Electrostatic)

#### **5** L1084-ND-EBP

خــلاط حــوض طويــل يــد واحــده بدون فيداج – اسود (الكتروستاتيك) Single Lever Long Basin mixer without Pop-up waste Black (Electrostatic)