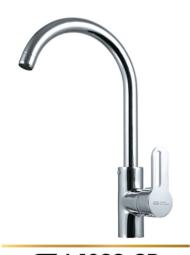

### **5** L1085-ND-CP

خــلاط حــوض يــد واحــدة قنطــرة ماسورة متحركة بدون الفيداج

Single Lever Basin mixer With Swivel Tube Spout Without Push-up Waste

# **G5** L1086-ND-CP

خلاط حوض يحواححة قنطرة ماسورة متحركة بدون الغيداج Single Lever Basin mixer With Swivel Tube Spout Without Push-up Waste