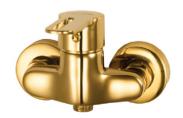

## **55** L1089-CP

خــلاط دش يــد واحــدة سامم Single Lever Wall-mount 100 mm Shower Mixer

**G5 L1080-ND-GP** 

خــلاط حــوض يــد واحــده بــدون فيداج – ذهــب

Single Lever Basin Mixer Without Push-up Waste - Gold

**55 L 1081-GP** 

خــلاط بــانـيــــو يـــــد واحــــده ذهــب

Single Lever Wall Mount Bath & Shower Mixer - Gold

**5** L1083-ND-GP

خــلاط حــوض متوســط الطــول يد واحـدة بدون فيداج – ذهــب Single Lever Semi-Long Basin