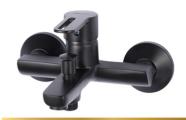

**G5** L 1081-EBP

خلاط بانيو يح واحده اسود (الكتروستاتيك) Single Lever Wall Mount Bath & Shower Mixer - Black (Electrostatic)