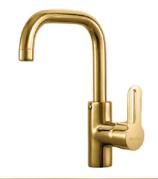

#### **55 L1082-CP**

خــلاط مطبــخ حائــط يــد واحــدة قنطرة ماسورة علويه متحركة Single Lever Wall-mount Kitchen Mixer With Swivel Tube Spout

# **G** L1087-CP

خــلاط مطبــخ شــجرة قنطــره ماسورة متحركة Single Lever Kitchen Mixer With Swivel Tube Spout

# **5** L1088-CP

خلاط مطبخ شجرة قنطره ماسورة متحركة Single Lever Kitchen Mixer With **Swivel Tube Spout** 