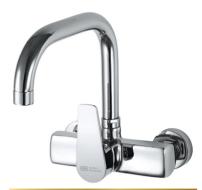

 **L 1024-CP** خــلاط مطبــخ حائطـــں يــد واحـــدة قنطره مـاسوره علوية متحركه Single lever Wall-mount Kitchen Mixer With Swivel Tube Spout

**L 1025-ND-CP** قنطرة قنطرة ماسورة متحركة بدون الفيداج Single Lever Basin Mixer With Swivel Tube Spout Without Push-up Waste

**L 1026-CP** ماسورة قنطره ماسورة متحركة Single Lever Kitchen Mixer With Swivel Tube Spout

**5 L 1027-CP** ماسورة متجرة قنطره ماسورة متحركة Single Lever Kitchen Mixer With Swivel Tube Spout

**L 1028-CP**قنطرة