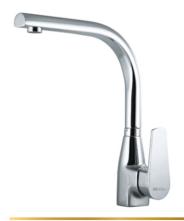

 **L 1024-CP** خــلاط مطبــخ حائطـــں يــد واحـــدة قنطره مـاسوره علوية متحركه Single lever Wall-mount Kitchen Mixer With Swivel Tube Spout

**L 1025-ND-CP** قنطرة قنطرة ماسورة متحركة بدون الفيداج Single Lever Basin Mixer With Swivel Tube Spout Without Push-up Waste