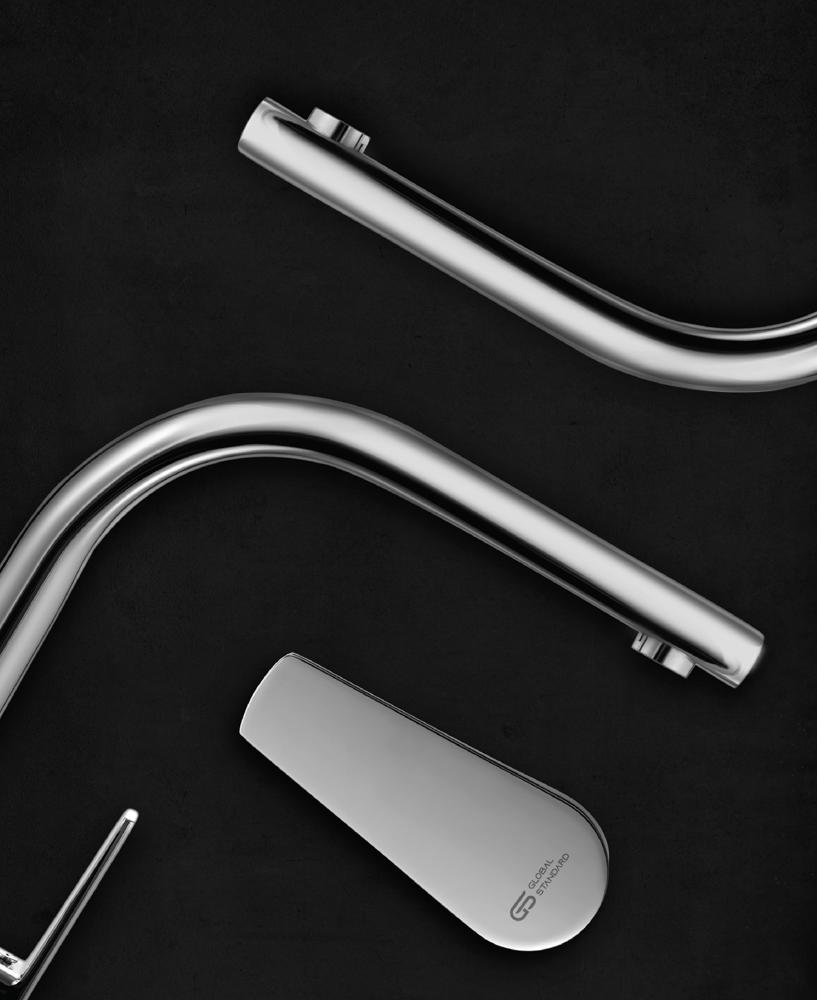

## **MERAL FAMILY**

**L 1021-CP** خـــلاط بانيــو يــد قاحــدة Single Lever Wall Mount Bath &

**Shower Mixer** 

ت L 1023-CP خلاط مطبخ حائطی ید واحدة قنطره ماسوره علویة متحرکه Single Lever Wall-mount Kitchen Mixer With Swivel Tube Spout

 **L 1024-CP** خــلاط مطبــخ حائطـــں يــد واحـــدة قنطره مـاسوره علوية متحركه Single lever Wall-mount Kitchen Mixer With Swivel Tube Spout

**L 1025-ND-CP** قنطرة قنطرة ماسورة متحركة بدون الفيداج Single Lever Basin Mixer With Swivel Tube Spout Without Push-up Waste

**L 1026-CP** ماسورة قنطره ماسورة متحركة Single Lever Kitchen Mixer With Swivel Tube Spout

**5 L 1027-CP** ماسورة متجرة قنطره ماسورة متحركة Single Lever Kitchen Mixer With Swivel Tube Spout

**L 1028-CP**قنطرة

قنطرة

ماسورة متحركة بدون الفيداج

Single Lever Basin Mixer With Swivel

Tube Spout Without Push-up Waste

MERAL FAMILY