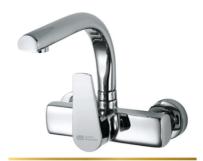

## **MERAL FAMILY**

**L 1021-CP** خـــلاط بانيــو يــد قاحــدة Single Lever Wall Mount Bath &

**Shower Mixer** 

ت L 1023-CP خلاط مطبخ حائطی ید واحدة قنطره ماسوره علویة متحرکه Single Lever Wall-mount Kitchen Mixer With Swivel Tube Spout

 **L 1024-CP** خــلاط مطبــخ حائطـــں يــد واحـــدة قنطره مـاسوره علوية متحركه Single lever Wall-mount Kitchen Mixer With Swivel Tube Spout

**L 1025-ND-CP** قنطرة قنطرة ماسورة متحركة بدون الفيداج Single Lever Basin Mixer With Swivel Tube Spout Without Push-up Waste