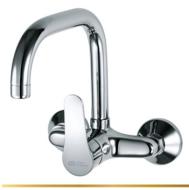

G5 L1043-ND-CP

فلاط حوض يـد واحـدة قنطـرة ماسورة متحركة بدون فيداج Single Lever Basin Mixer With Swivel Tube Spout Without Push-up Waste

**G L1045-CP** خـ لاط مطبـ خ حائطـــی یـد واحــدة قنطره ماسوره علویة متحرکه