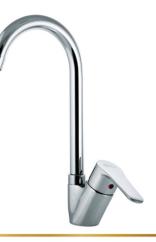

## **حت لال 1044-CP** ما سورة متحركة Single Lever Kitchen Mixer With Swivel Tube Spout

خلاط دش ید واحدة خلاط دش ید واحدة ۱۰۰ می Single Lever Wall-mount ۱۵0 mm Shower Mixer

G5 L1041-ND-GP خـلاط حـوض يـد واحـدة طـويل بدون فيداج ضغط – ذهــب Single Lever Long Basin mixer Without Push-up Waste - Gold