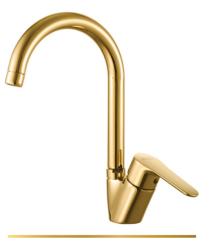

G L1044-GP خـلاط مطبـخ شـجرة قنطـره ماسورة متحركة – ذهــب Single Lever Kitchen Mixer With Swivel Tube Spout - Gold

G L1011-GP خــلاط دش يـــد واحــده ذهـــ Single Lever Wall-mount Shower Mixer - Gold

Single Lever Wall-mount Shower Mixer - Gold