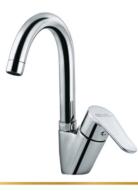

G5 L1043-ND-CP

فلاط حوض يـد واحـدة قنطـرة ماسورة متحركة بدون فيداج Single Lever Basin Mixer With Swivel Tube Spout Without Push-up Waste

**G L1045-CP** خـ لاط مطبـ خ حائطـــی یـد واحــدة قنطره ماسوره علویة متحرکه