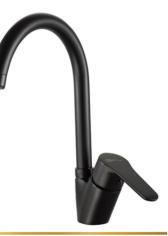

#### **کلاط مطبخ شـجرة قنطـره** ماسورة متحرکة – اسـود (الکتروستاتیک) Single Lever Kitchen Mixer With Swivel Tube Spout Black (Electrostatic)

G L1046-ND EBP

خلاط دش ید واحدة ۱۰ مم اسـود (الکتروستاتیك) Single Lever Wall-mount Shower Mixer Black (Electrostatic)