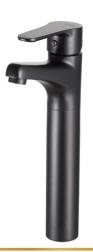

### **G L1042-ND-EBP** خلاط حوض متوسط الطول يد

واحدة بدون الفيداج اسـود (الكتروستاتيك) Single Lever Semi-Long Basin mixer Without Push-up Waste Black (Electrostatic)

10 El-Zohour St., Hedico Block off Salah Salem Rd, El-Nozha, Cairo, Egypt