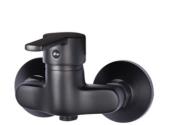

#### G L1041-ND-EBP

خــلاط حــوض يــد واحــدة طــويل بدون فيداج ضغط اســود (الكتروستاتيك) Single Lever Long Basin mixer Without Push-up Waste Black (Electrostatic)