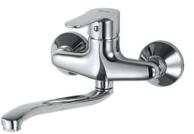

G5 L1043-ND-CP

فلاط حوض يـد واحـدة قنطـرة ماسورة متحركة بدون فيداج Single Lever Basin Mixer With Swivel Tube Spout Without Push-up Waste

**G L1045-CP** خـ لاط مطبـ خ حائطـــی یـد واحــدة قنطره ماسوره علویة متحرکه