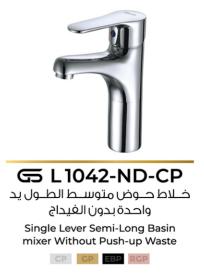

### **G L1042-ND-EBP** خلاط حوض متوسط الطول يد

واحدة بدون الفيداج اسـود (الكتروستاتيك) Single Lever Semi-Long Basin mixer Without Push-up Waste Black (Electrostatic)

10 El-Zohour St., Hedico Block off Salah Salem Rd, El-Nozha, Cairo, Egypt