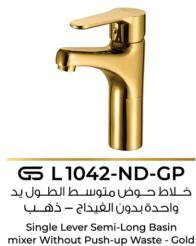

### **G L1042-ND-EBP** خلاط حوض متوسط الطول يد

واحدة بدون الفيداج اسـود (الكتروستاتيك) Single Lever Semi-Long Basin mixer Without Push-up Waste Black (Electrostatic)

10 El-Zohour St., Hedico Block off Salah Salem Rd, El-Nozha, Cairo, Egypt