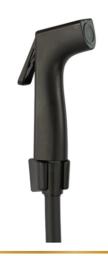

## **S** S 3530-1 EBP

مـيرا سماعة شطاف اوتوماتيك وخرطوم حراري مرن مضاد للالتغاف – اسود (الكتروستاتيك) Mera Hand-Held with Anti-twist hose - Black (Electrostatic).

HAND HELD GLOBAL STANDARD

GS 3531-2 CP ابيزا سماعة شطاف اوتوماتيك وخرطوم ستانلس ستيل IBeza Hand-Held with Stainless steel