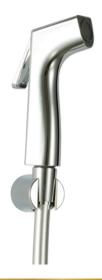

## **S** S 3530-1 EBP

مـيرا سماعة شطاف اوتوماتيك وخرطوم حراري مرن مضاد للالتغاف – اسود (الكتروستاتيك) Mera Hand-Held with Anti-twist hose - Black (Electrostatic).

HAND HELD GLOBAL STANDARD

GS 3531-2 CP ابيزا سماعة شطاف اوتوماتيك وخرطوم ستانلس ستيل IBeza Hand-Held with Stainless steel