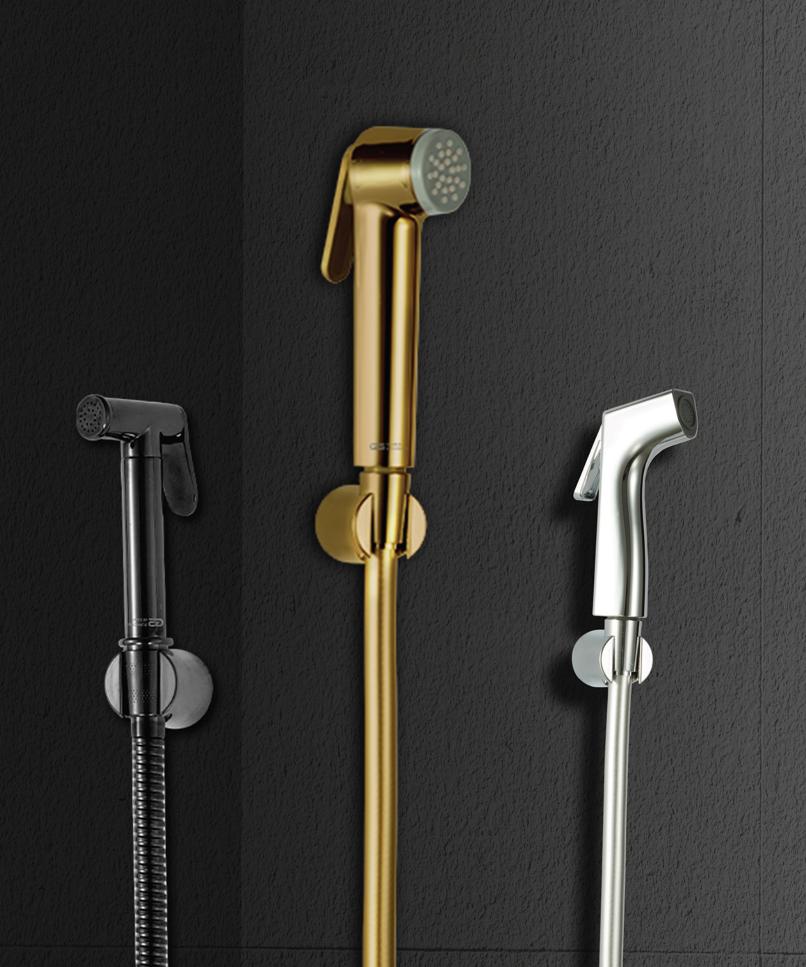

## || Hand Held

چ 3530-1 CP ميرا سماعة شطاف اوتوماتيك وخرطوم حراري مرن مضاد للالتفاف. Mera Hand-Held with Anti-twist hose.

صيرا سماعة شطاف اوتوماتيك وخرطوم حراري مرن مضاد للالتفاف – ذهب Mera Hand-Held with Anti-twist hose - Gold.

## **S** S 3530-1 EBP

مـيرا سماعة شطاف اوتوماتيك وخرطوم حراري مرن مضاد للالتغاف – اسود (الكتروستاتيك) Mera Hand-Held with Anti-twist hose - Black (Electrostatic).

HAND HELD GLOBAL STANDARD

GS 3531-2 CP ابيزا سماعة شطاف اوتوماتيك وخرطوم ستانلس ستيل IBeza Hand-Held with Stainless steel