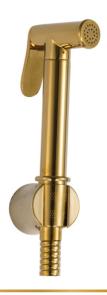

## || Hand Held

چ 3530-1 CP ميرا سماعة شطاف اوتوماتيك وخرطوم حراري مرن مضاد للالتفاف. Mera Hand-Held with Anti-twist hose.

صيرا سماعة شطاف اوتوماتيك وخرطوم حراري مرن مضاد للالتفاف – ذهب Mera Hand-Held with Anti-twist hose - Gold.