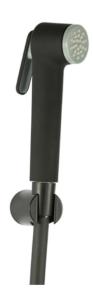

## **S** S 3530-1 EBP

مـيرا سماعة شطاف اوتوماتيك وخرطوم حراري مرن مضاد للالتغاف – اسود (الكتروستاتيك) Mera Hand-Held with Anti-twist hose - Black (Electrostatic).

HAND HELD GLOBAL STANDARD

GS 3531-2 CP ابيزا سماعة شطاف اوتوماتيك وخرطوم ستانلس ستيل IBeza Hand-Held with Stainless steel