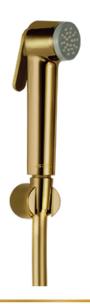

## || Hand Held

چ 3530-1 CP ميرا سماعة شطاف اوتوماتيك وخرطوم حراري مرن مضاد للالتفاف. Mera Hand-Held with Anti-twist hose.

صيرا سماعة شطاف اوتوماتيك وخرطوم حراري مرن مضاد للالتفاف – ذهب Mera Hand-Held with Anti-twist hose - Gold.