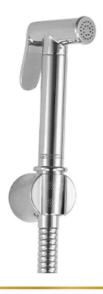

## || Hand Held

چ 3530-1 CP ميرا سماعة شطاف اوتوماتيك وخرطوم حراري مرن مضاد للالتفاف. Mera Hand-Held with Anti-twist hose.

صيرا سماعة شطاف اوتوماتيك وخرطوم حراري مرن مضاد للالتفاف – ذهب Mera Hand-Held with Anti-twist hose - Gold.