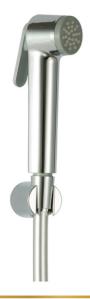

GS 3531-2 GP ابيزا سماعة شطاف اوتوماتيك وخرطوم ستانلس ستیل – ذهب IBeza Hand-Held with Stainless steel - Gold.

**G** S 3531-2 EBP

ابيزا سماعة شطاف اوتوماتيك وخرطوم ستانلس ستيل – اسود (الكتروستاتيك) IBeza Hand-Held with Stainless steel- Black (Electrostatic).