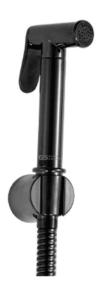

## **S** S 3530-1 EBP

مـيرا سماعة شطاف اوتوماتيك وخرطوم حراري مرن مضاد للالتغاف – اسود (الكتروستاتيك) Mera Hand-Held with Anti-twist hose - Black (Electrostatic).

HAND HELD GLOBAL STANDARD

GS 3531-2 CP ابيزا سماعة شطاف اوتوماتيك وخرطوم ستانلس ستيل IBeza Hand-Held with Stainless steel