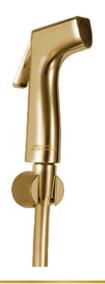

## || Hand Held

چ 3530-1 CP ميرا سماعة شطاف اوتوماتيك وخرطوم حراري مرن مضاد للالتفاف. Mera Hand-Held with Anti-twist hose.

صيرا سماعة شطاف اوتوماتيك وخرطوم حراري مرن مضاد للالتفاف – ذهب Mera Hand-Held with Anti-twist hose - Gold.