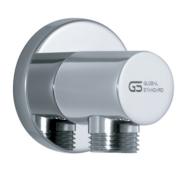

#### **G** A3310-CP

مخرج دفن نحاس "x ½" مخرج مع حامل سماعه – مربع

Brass - Wall outlet G½"x ½" elbow with hand shower holder - Square

#### **G** A3320-CP

مخرج دفن نحاس "g½"x ½ مع حامل سماعه – دائری

Brass - Shower outlet elbow G½"x ½" with hand shower holder - Round

#### **G** A3330-CP

میرا مخرج دش دفن نحاس ۱/۱\*\*۲/۱ بوصة– دائری

Mera Brass -Shower outlet elbow G½""x ½""Round"

#### **S** A3340-CP

میرال مخرج دش دفن نحاس ۱/۱\*\*۱/۱" بوصة– مربع

Meral Brass -Shower outlet elbow G½""x ½""Square