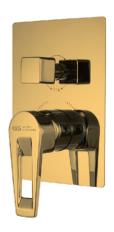

#### **G** S 3601-GP

اوبن سکاي جسم خلاط بانيو و دش دفن النظام (وش خلاط دفن بالمحول) ذهـب

Open Sky Single Lever Built-in Bath & Shower 3 function Valve & Trim - Gold

S 3602-CP

ميـرال جسـم خلاط بانيو و دش دفن ۳ نظام (وش خلاط دفن بالمحول) Meral Single Lever Built-in Bath & Shower 3 function Valve & Trim