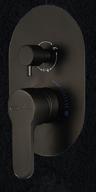

**GS S 3602-GP** 

ميـرال جـسـم خلاط بانيو و دش دفن ۳ نظام (وش خلاط دفن بالمحول) – ذهب Meral Single Lever Built-in Bath & Shower 3 function Valve & Trim - Gold

**GSS 3604-EBP** 

ميـرال جسـم خلاط بانيو و دش دفن ۳ نظام (وش خلاط دفن بالمحول) – اسـود (الكتروستاتيك) Meral Single Lever Built-in Bath

Meral Single Lever Built-in Bath & Shower 3 function Valve & Trim - Black(Electrostatic)

#### **G** S 3603-CP

بيرال جسم خلاط بانيو و دش دفن ٣ نظام (وش خلاط دفن بالمحول) Beral Single Lever Built-in Bath & Shower 3 function Valve & Trim

بيرال جسم خلاطبانيو و دش دفن ٣ نظام (وش خلاط دفن بالمحول) – ذهب Beral Single Lever Built-in Bath & Shower 3 function Valve & Trim - Gold