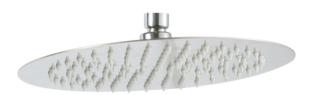

#### **S** S 3550-CP

ميرا طاسة دش استانلس ستيل ( دائرية) (مه (٤٥)

Mera Stainless Steel Overhead Shower (Circular) - (245mm)

#### **S** S 3550-EBP

ميرا طاسة دش استانلس ستيل (دائرية) (۲٤٥ مم ) – اسود (الکتروستاتیك)

Mera Stainless Steel Overhead Shower (Circular) - (245mm) Black (Electrostatic)

#### **G** S 3550-GP

ميرا طاسة دش استانلس ستيل (دائرية) (۱۵۵ مم) – ذهب Mera Stainless Steel Overhead Shower

(Circular) - (245mm) Gold