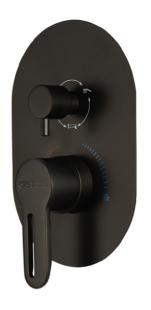

# BUILT-IN BATH & SHOWER

**S** 3600-CP

ميرا جسم خلاط بانيو و دش دفن ۳ نظام (وش خلاط دفن بالمحول)

Mera Single Lever Built-in Bath & Shower 3 function Valve & Trim

**S** 3600-EBP

ميرا جسم خلاطبانيو ودش دفن ٣ نظام (وش خلاط دفن بالمحول) اسـود (الكتروستاتيك)

Mera Single Lever Built-in Bath & Shower 3 function Valve & Trim Black (Electrostatic)

₲ S 3600-GP

ميرا جسم خلاطبانيو و دش دفن ٣ نظام (وش خلاط دفن بالمحول) ذهـب

Mera Single Lever Built-in Bath & Shower 3 function Valve & Trim - Gold