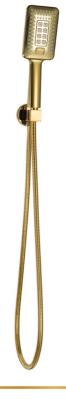

#### **GSS 3520-2 CP**

میرال مجموعة دش (۳ نظام) مع مخرج دفن بحامل سماعه وخرطوم ستانلس ستیل ۱۵ متر

Meral Shower Kits (3 Functions) With Wall outlet with shower holder and Stainless steel hose1.5 meter

#### **GSS 3520-2 GP**

مـيرال مجموعة دش (۳ نظام ) مح مخرج دفن بحامل سماعه وخرطوم ستانلس ستيل ۱.۵ متر – ذهب Meral Shower Kits (3 Functions) With Wall outlet with shower holder and Stainless steel hose1.5 meter - Gold

#### **GS** 3520-2 EBP

مـيرال مجموعة دش (٣ نظام ) مح مخرج دفن بحامل سماعه وخرطوم ستانلس ستيل ١.٥ متر – اسود (الكتروستاتيك) Meral Shower Kits (3 Functions) With Wall outlet with shower holder and Stainless steel hose1.5 meter - Black(Electrostatic)