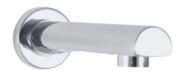

#### **G** A 3290-CP

إيــزا مخــرج ســغلی ۲/۱ بوصـــة نحاس لخلاط بانيو ودش دفن ۲۸ مم – فلتر خارجی Ibiza Brass Bath Spout ½" inch Ø28 mm-Exposed Aerator