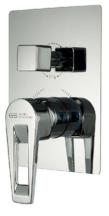

**S** 3601-CP اوبن سکای جسم خلاط بانیو

و دش دفن ۳ نظام (وش خلاط دفن بالمحول)

Open Sky Single Lever Built-in Bath & Shower 3 function Valve & Trim

**S** S 3601-EBP

اوبن سکای جسم خلاط بانیو و دش دفن ٣ نظام (وش خلاط دفن بالمحول) اسـود (الكتروستاتيك)

> Open Sky Single Lever Built-in Bath & Shower 3 function Valve & Trim Black (Electrostatic)