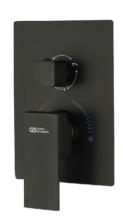

# BUILT-IN BATH & SHOWER

**S** 3600-CP

ميرا جسم خلاط بانيو و دش دفن ۳ نظام (وش خلاط دفن بالمحول)

Mera Single Lever Built-in Bath & Shower 3 function Valve & Trim

**S** 3600-EBP

ميرا جسم خلاطبانيو ودش دفن ٣ نظام (وش خلاط دفن بالمحول) اسـود (الكتروستاتيك)

Mera Single Lever Built-in Bath & Shower 3 function Valve & Trim Black (Electrostatic)

₲ S 3600-GP

ميرا جسم خلاطبانيو و دش دفن ٣ نظام (وش خلاط دفن بالمحول) ذهـب

Mera Single Lever Built-in Bath & Shower 3 function Valve & Trim - Gold