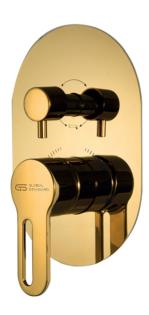

**S** 3601-CP اوبن سکای جسم خلاط بانیو

و دش دفن ۳ نظام (وش خلاط دفن بالمحول)

Open Sky Single Lever Built-in Bath & Shower 3 function Valve & Trim

**S** S 3601-EBP

اوبن سکای جسم خلاط بانیو و دش دفن ٣ نظام (وش خلاط دفن بالمحول) اسـود (الكتروستاتيك)

#### **G** S 3601-GP

اوبن سکاي جسم خلاط بانيو و دش دفن النظام (وش خلاط دفن بالمحول) ذهـب

Open Sky Single Lever Built-in Bath & Shower 3 function Valve & Trim - Gold

S 3602-CP

ميـرال جسـم خلاط بانيو و دش دفن ۳ نظام (وش خلاط دفن بالمحول) Meral Single Lever Built-in Bath & Shower 3 function Valve & Trim