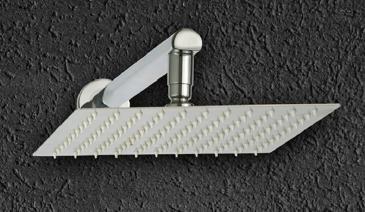

### ₲ S 3560-CP

میرال طـاسـة دش استانلس ستیل ( مربعة ) (مربعة ٥٤ مـم) Meral Stainless Steel Overhead Shower (Square) - (245mm \* 245mm)

#### **S** S 3560-GP

میرال طـاسـة دش اسـتانلـس سـتیـل ( مـربعـة ) ( دم ۲۵ مـم ۲۵ مـم) – ذهـب ( Meral Stainless Steel Overhead Shower ( Square) - (245mm \* 245mm) - Gold

#### **S** S 3560-EBP