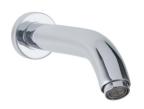

#### **G** A 3291-CP

ميـرال مخـرج سـفلى ٢/١ بوصـة نحاس لخلاط بانيـو ودش دفن– فلتر خارجی . Mera Brass Bath Spout 1/2" inch -Exposed Aerator