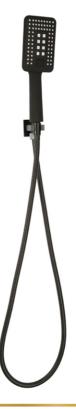

#### GSS 3515-2 EBP

مـيرا مجموعة دش (٣ نظام ) مـع مخرج دفن بحامل سماعه وخرطوم ستانلس ستيل ١.٥ متر – اسود (الكتروستاتيك)

Mera Shower Kits (3 Functions) With Wall outlet with shower holder and Stainless steel hose1.5 meter - Black(Electrostatic)

#### **GS** 3520-2 EBP

مـيرال مجموعة دش (٣ نظام ) مح مخرج دفن بحامل سماعه وخرطوم ستانلس ستيل ١.٥ متر – اسود (الكتروستاتيك) Meral Shower Kits (3 Functions) With Wall outlet with shower holder and Stainless steel hose1.5 meter - Black(Electrostatic)