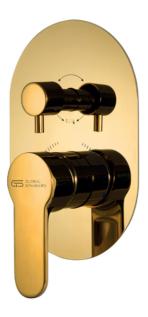

# BUILT-IN BATH & SHOWER

**S** 3600-CP

ميرا جسم خلاط بانيو و دش دفن ۳ نظام (وش خلاط دفن بالمحول)

Mera Single Lever Built-in Bath & Shower 3 function Valve & Trim

**S** 3600-EBP

ميرا جسم خلاطبانيو ودش دفن ٣ نظام (وش خلاط دفن بالمحول) اسـود (الكتروستاتيك)

Mera Single Lever Built-in Bath & Shower 3 function Valve & Trim Black (Electrostatic)

₲ S 3600-GP

ميرا جسم خلاطبانيو و دش دفن ٣ نظام (وش خلاط دفن بالمحول) ذهـب

Mera Single Lever Built-in Bath & Shower 3 function Valve & Trim - Gold

**S** 3601-CP اوبن سکای جسم خلاط بانیو

و دش دفن ۳ نظام (وش خلاط دفن بالمحول)

Open Sky Single Lever Built-in Bath & Shower 3 function Valve & Trim

**S** S 3601-EBP

اوبن سکای جسم خلاط بانیو و دش دفن ٣ نظام (وش خلاط دفن بالمحول) اسـود (الكتروستاتيك)