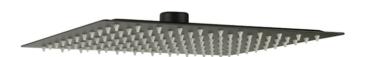

### ₲ S 3560-CP

میرال طـاسـة دش استانلس ستیل ( مربعة ) (مربعة ٥٤ مـم) Meral Stainless Steel Overhead Shower (Square) - (245mm \* 245mm)

#### **S** S 3560-GP

میرال طـاسـة دش اسـتانلـس سـتیـل ( مـربعـة ) ( دم ۲۵ مـم ۲۵ مـم) – ذهـب ( Meral Stainless Steel Overhead Shower ( Square) - (245mm \* 245mm) - Gold

#### **S** S 3560-EBP