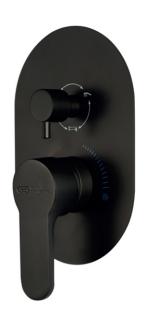

# BUILT-IN BATH & SHOWER

**S** 3600-CP

ميرا جسم خلاط بانيو و دش دفن ۳ نظام (وش خلاط دفن بالمحول)

Mera Single Lever Built-in Bath & Shower 3 function Valve & Trim

**S** 3600-EBP

ميرا جسم خلاطبانيو ودش دفن ٣ نظام (وش خلاط دفن بالمحول) اسـود (الكتروستاتيك)

Mera Single Lever Built-in Bath & Shower 3 function Valve & Trim Black (Electrostatic)

₲ S 3600-GP

ميرا جسم خلاطبانيو و دش دفن ٣ نظام (وش خلاط دفن بالمحول) ذهـب

Mera Single Lever Built-in Bath & Shower 3 function Valve & Trim - Gold