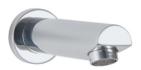

#### **G5** A 3281-CP

مخـرج سـفلی ۲/۱ بوصــة نحــاس مسبك لخلاط بانيو ودش دفن ۳۲ مم – فلتر خارجی Brass Cast Bath Spout 1/2" inch Ø32 mm- Exposed Aerator

#### **G** A 3290-CP

إيــزا مخــرج ســغلی ۲/۱ بوصـــة نحاس لخلاط بانيو ودش دفن ۲۸ مم – فلتر خارجی Ibiza Brass Bath Spout ½" inch Ø28 mm-Exposed Aerator

#### **G** A 3291-CP

ميـرال مخـرج سـفلى ٢/١ بوصـة نحاس لخلاط بانيـو ودش دفن– فلتر خارجی . Mera Brass Bath Spout 1/2" inch -Exposed Aerator

#### **G** A 3300-CP

مخرج سغلی مسبك ۱/۱ بوصة دائـرى نحــاس لخــلاط بانيــو و دش دفن بمحول يدويا – ٣٥ مـم Brass Round Cast Bath Spout 1/2" inch with manually Diverter (low pressure operation) Ø35mm

#### **G** A 3283-CP

سکای مخرج سفلی ۲/۱ بوصة نحاس مسبك لخلاط بانّيو و دش دفن ۳۲مم – فلتر خارجی Sky Brass Cast Bath Spout 1/2" inch Ø32 mm- Exposed Aerator

#### **G5** A 3301-CP

سکای مخرج سفلی مسبك ۲/۱ بوصة داتری نحاس خلاط بانیو و دش دفن بمحول يدويا –٣٥ مم Sky Brass Round Cast Bath Spout 1/2" inch with manually Diverter (low pressure operation) Ø35mm