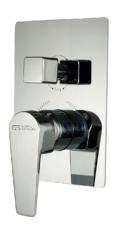

#### **G** S 3603-CP

بيرال جسم خلاط بانيو و دش دفن ٣ نظام (وش خلاط دفن بالمحول) Beral Single Lever Built-in Bath & Shower 3 function Valve & Trim

بيرال جسم خلاطبانيو و دش دفن ٣ نظام (وش خلاط دفن بالمحول) – ذهب Beral Single Lever Built-in Bath & Shower 3 function Valve & Trim - Gold