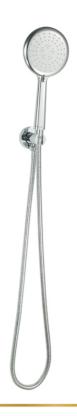

#### GSS 3515-2 CP

میرا مجموعة دش (۳نظام) مع مخرج دفن بحامل سماعه وخرطوم ستانلس ستیل ۱۵ متر

Mera Shower Kits (3 Functions) With Wall outlet with shower holder and Stainless steel hose1.5 meter

#### GSS 3515-2 EBP

مـيرا مجموعة دش (٣ نظام ) مـع مخرج دفن بحامل سماعه وخرطوم ستانلس ستيل ١.٥ متر – اسود (الكتروستاتيك)

Mera Shower Kits (3 Functions) With Wall outlet with shower holder and Stainless steel hose1.5 meter - Black(Electrostatic)

#### **GSS 3515-2 GP**

میرا مجموعة دش (۳ نظام) مع مخرج دفن بحامل سماعه وخرطوم ستانلس ستیل ۱.۵ متر – ذهب

Mera Shower Kits (3 Functions) With Wall outlet with shower holder and Stainless steel hose1.5 meter - Gold