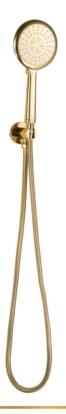

#### GSS 3515-2 CP

میرا مجموعة دش (۳نظام) مع مخرج دفن بحامل سماعه وخرطوم ستانلس ستیل ۱۵ متر

Mera Shower Kits (3 Functions) With Wall outlet with shower holder and Stainless steel hose1.5 meter

#### GSS 3515-2 EBP

مـيرا مجموعة دش (٣ نظام ) مـع مخرج دفن بحامل سماعه وخرطوم ستانلس ستيل ١.٥ متر – اسود (الكتروستاتيك)

Mera Shower Kits (3 Functions) With Wall outlet with shower holder and Stainless steel hose1.5 meter - Black(Electrostatic)

#### **GSS 3515-2 GP**

میرا مجموعة دش (۳ نظام) مع مخرج دفن بحامل سماعه وخرطوم ستانلس ستیل ۱.۵ متر – ذهب

Mera Shower Kits (3 Functions) With Wall outlet with shower holder and Stainless steel hose1.5 meter - Gold