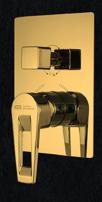

#### **G** S 3601-GP

اوبن سکاي جسم خلاط بانيو و دش دفن النظام (وش خلاط دفن بالمحول) ذهـب

Open Sky Single Lever Built-in Bath & Shower 3 function Valve & Trim - Gold

S 3602-CP

ميـرال جسـم خلاط بانيو و دش دفن ۳ نظام (وش خلاط دفن بالمحول) Meral Single Lever Built-in Bath & Shower 3 function Valve & Trim

**GS S 3602-GP** 

ميـرال جـسـم خلاط بانيو و دش دفن ۳ نظام (وش خلاط دفن بالمحول) – ذهب Meral Single Lever Built-in Bath & Shower 3 function Valve & Trim - Gold

**GSS 3604-EBP** 

ميـرال جسـم خلاط بانيو و دش دفن ۳ نظام (وش خلاط دفن بالمحول) – اسـود (الكتروستاتيك) Meral Single Lever Built-in Bath