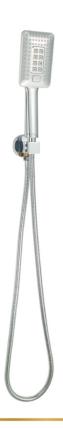

#### **GSS 3520-2 CP**

میرال مجموعة دش (۳ نظام) مع مخرج دفن بحامل سماعه وخرطوم ستانلس ستیل ۱۵ متر

Meral Shower Kits (3 Functions) With Wall outlet with shower holder and Stainless steel hose1.5 meter

#### **GSS 3520-2 GP**

مـيرال مجموعة دش (۳ نظام ) مح مخرج دفن بحامل سماعه وخرطوم ستانلس ستيل ۱.۵ متر – ذهب Meral Shower Kits (3 Functions) With Wall outlet with shower holder and Stainless steel hose1.5 meter - Gold

#### **GS** 3520-2 EBP

مـيرال مجموعة دش (٣ نظام ) مح مخرج دفن بحامل سماعه وخرطوم ستانلس ستيل ١.٥ متر – اسود (الكتروستاتيك) Meral Shower Kits (3 Functions) With Wall outlet with shower holder and Stainless steel hose1.5 meter - Black(Electrostatic)