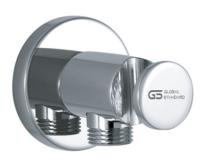

#### **G** A3310-CP

مخرج دفن نحاس "x ½" مخرج مع حامل سماعه – مربع

Brass - Wall outlet G½"x ½" elbow with hand shower holder - Square

#### **G** A3320-CP

مخرج دفن نحاس "g½"x ½ مع حامل سماعه – دائری

Brass - Shower outlet elbow G½"x ½" with hand shower holder - Round

#### **G** A3330-CP

میرا مخرج دش دفن نحاس ۱/۱\*\*۲/۱ بوصة– دائری

Mera Brass -Shower outlet elbow G½""x ½""Round"

#### **S** A3340-CP

میرال مخرج دش دفن نحاس ۱/۱\*\*۱/۱" بوصة– مربع

Meral Brass -Shower outlet elbow G½""x ½""Square