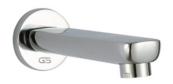

#### **G5** A 3281-CP

مخـرج سـفلی ۲/۱ بوصــة نحــاس مسبك لخلاط بانيو ودش دفن ۳۲ مم – فلتر خارجی Brass Cast Bath Spout 1/2" inch Ø32 mm- Exposed Aerator

#### **G** A 3290-CP

إيــزا مخــرج ســغلی ۲/۱ بوصـــة نحاس لخلاط بانيو ودش دفن ۲۸ مم – فلتر خارجی Ibiza Brass Bath Spout ½" inch Ø28 mm-Exposed Aerator

#### **G** A 3291-CP

ميـرال مخـرج سـفلى ٢/١ بوصـة نحاس لخلاط بانيـو ودش دفن– فلتر خارجی . Mera Brass Bath Spout 1/2" inch -Exposed Aerator