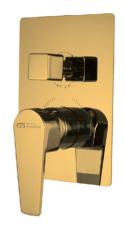

**GS S 3602-GP** 

ميـرال جـسـم خلاط بانيو و دش دفن ۳ نظام (وش خلاط دفن بالمحول) – ذهب Meral Single Lever Built-in Bath & Shower 3 function Valve & Trim - Gold

**GSS 3604-EBP** 

ميـرال جسـم خلاط بانيو و دش دفن ۳ نظام (وش خلاط دفن بالمحول) – اسـود (الكتروستاتيك) Meral Single Lever Built-in Bath