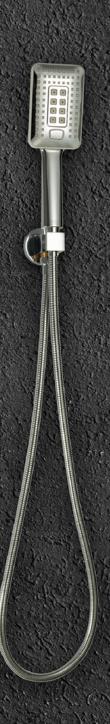

#### GSS 3515-2 CP

میرا مجموعة دش (۳نظام) مع مخرج دفن بحامل سماعه وخرطوم ستانلس ستیل ۱۵ متر

Mera Shower Kits (3 Functions) With Wall outlet with shower holder and Stainless steel hose1.5 meter

#### GSS 3515-2 EBP

مـيرا مجموعة دش (٣ نظام ) مـع مخرج دفن بحامل سماعه وخرطوم ستانلس ستيل ١.٥ متر – اسود (الكتروستاتيك)

Mera Shower Kits (3 Functions) With Wall outlet with shower holder and Stainless steel hose1.5 meter - Black(Electrostatic)

#### **GSS 3515-2 GP**

میرا مجموعة دش (۳ نظام) مع مخرج دفن بحامل سماعه وخرطوم ستانلس ستیل ۱.۵ متر – ذهب

Mera Shower Kits (3 Functions) With Wall outlet with shower holder and Stainless steel hose1.5 meter - Gold

#### **GSS 3520-2 CP**

میرال مجموعة دش (۳ نظام) مع مخرج دفن بحامل سماعه وخرطوم ستانلس ستیل ۱۵ متر

Meral Shower Kits (3 Functions) With Wall outlet with shower holder and Stainless steel hose1.5 meter

#### **GSS 3520-2 GP**

مـيرال مجموعة دش (۳ نظام ) مح مخرج دفن بحامل سماعه وخرطوم ستانلس ستيل ۱.۵ متر – ذهب Meral Shower Kits (3 Functions) With Wall outlet with shower holder and Stainless steel hose1.5 meter - Gold

#### **GS** 3520-2 EBP

مـيرال مجموعة دش (٣ نظام ) مح مخرج دفن بحامل سماعه وخرطوم ستانلس ستيل ١.٥ متر – اسود (الكتروستاتيك) Meral Shower Kits (3 Functions) With Wall outlet with shower holder and Stainless steel hose1.5 meter - Black(Electrostatic)