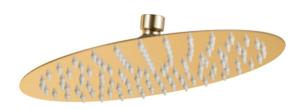

#### **G** S 3550-GP

ميرا طاسة دش استانلس ستيل (دائرية) (۱۵۵ مم) – ذهب Mera Stainless Steel Overhead Shower

(Circular) - (245mm) Gold