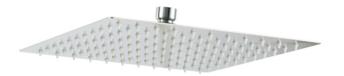

### ₲ S 3560-CP

میرال طـاسـة دش استانلس ستیل ( مربعة ) (مربعة ٥٤ مـم) Meral Stainless Steel Overhead Shower (Square) - (245mm \* 245mm)

#### **S** S 3560-GP

میرال طـاسـة دش اسـتانلـس سـتیـل ( مـربعـة ) ( دم ۲۵ مـم ۲۵ مـم) – ذهـب ( Meral Stainless Steel Overhead Shower ( Square) - (245mm \* 245mm) - Gold

#### **S** S 3560-EBP