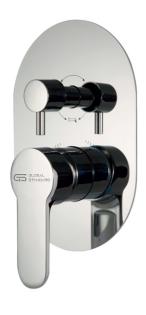

# BUILT-IN BATH & SHOWER

**S** 3600-CP

ميرا جسم خلاط بانيو و دش دفن ۳ نظام (وش خلاط دفن بالمحول)

Mera Single Lever Built-in Bath & Shower 3 function Valve & Trim

**S** 3600-EBP

ميرا جسم خلاطبانيو ودش دفن ٣ نظام (وش خلاط دفن بالمحول) اسـود (الكتروستاتيك)