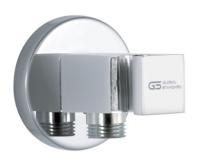

#### **G** A3310-CP

مخرج دفن نحاس "x ½" مخرج مع حامل سماعه – مربع

Brass - Wall outlet G½"x ½" elbow with hand shower holder - Square

#### **G** A3320-CP

مخرج دفن نحاس "g½"x ½ مع حامل سماعه – دائری

Brass - Shower outlet elbow G½"x ½" with hand shower holder - Round