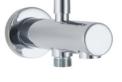

# BUILT-IN BATH & SHOWER

**S** 3600-CP

ميرا جسم خلاط بانيو و دش دفن ۳ نظام (وش خلاط دفن بالمحول)

Mera Single Lever Built-in Bath & Shower 3 function Valve & Trim

**S** 3600-EBP

ميرا جسم خلاطبانيو ودش دفن ٣ نظام (وش خلاط دفن بالمحول) اسـود (الكتروستاتيك)

Mera Single Lever Built-in Bath & Shower 3 function Valve & Trim Black (Electrostatic)

₲ S 3600-GP

ميرا جسم خلاطبانيو و دش دفن ٣ نظام (وش خلاط دفن بالمحول) ذهـب

Mera Single Lever Built-in Bath & Shower 3 function Valve & Trim - Gold