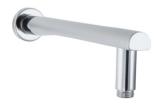

#### **G** A 3291-CP

ميـرال مخـرج سـفلى ٢/١ بوصـة نحاس لخلاط بانيـو ودش دفن– فلتر خارجی . Mera Brass Bath Spout 1/2" inch -Exposed Aerator