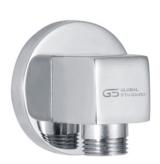

#### **G** A3310-CP

مخرج دفن نحاس "x ½" مخرج مع حامل سماعه – مربع

Brass - Wall outlet G½"x ½" elbow with hand shower holder - Square

#### **G** A3320-CP

مخرج دفن نحاس "g½"x ½ مع حامل سماعه – دائری

Brass - Shower outlet elbow G½"x ½" with hand shower holder - Round

#### **G** A3330-CP

میرا مخرج دش دفن نحاس ۱/۱\*\*۲/۱ بوصة– دائری

Mera Brass -Shower outlet elbow G½""x ½""Round"

#### **S** A3340-CP

میرال مخرج دش دفن نحاس ۱/۱\*\*۱/۱" بوصة– مربع

Meral Brass -Shower outlet elbow G½""x ½""Square