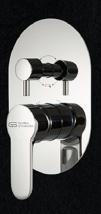

# BUILT-IN BATH & SHOWER

**S** 3600-CP

ميرا جسم خلاط بانيو و دش دفن ۳ نظام (وش خلاط دفن بالمحول)

Mera Single Lever Built-in Bath & Shower 3 function Valve & Trim

**S** 3600-EBP

ميرا جسم خلاطبانيو ودش دفن ٣ نظام (وش خلاط دفن بالمحول) اسـود (الكتروستاتيك)

Mera Single Lever Built-in Bath & Shower 3 function Valve & Trim Black (Electrostatic)

₲ S 3600-GP

ميرا جسم خلاطبانيو و دش دفن ٣ نظام (وش خلاط دفن بالمحول) ذهـب

Mera Single Lever Built-in Bath & Shower 3 function Valve & Trim - Gold

**S** 3601-CP اوبن سکای جسم خلاط بانیو

و دش دفن ۳ نظام (وش خلاط دفن بالمحول)

Open Sky Single Lever Built-in Bath & Shower 3 function Valve & Trim

**S** S 3601-EBP

اوبن سکای جسم خلاط بانیو و دش دفن ٣ نظام (وش خلاط دفن بالمحول) اسـود (الكتروستاتيك)

> Open Sky Single Lever Built-in Bath & Shower 3 function Valve & Trim Black (Electrostatic)

#### **G** S 3601-GP

اوبن سکاي جسم خلاط بانيو و دش دفن النظام (وش خلاط دفن بالمحول) ذهـب

Open Sky Single Lever Built-in Bath & Shower 3 function Valve & Trim - Gold

S 3602-CP

ميـرال جسـم خلاط بانيو و دش دفن ۳ نظام (وش خلاط دفن بالمحول) Meral Single Lever Built-in Bath & Shower 3 function Valve & Trim

**GS S 3602-GP** 

ميـرال جـسـم خلاط بانيو و دش دفن ۳ نظام (وش خلاط دفن بالمحول) – ذهب Meral Single Lever Built-in Bath & Shower 3 function Valve & Trim - Gold

**GSS 3604-EBP** 

ميـرال جسـم خلاط بانيو و دش دفن ۳ نظام (وش خلاط دفن بالمحول) – اسـود (الكتروستاتيك) Meral Single Lever Built-in Bath

Meral Single Lever Built-in Bath & Shower 3 function Valve & Trim - Black(Electrostatic)