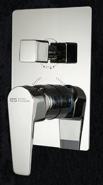

**S** 3601-CP اوبن سکای جسم خلاط بانیو

و دش دفن ۳ نظام (وش خلاط دفن بالمحول)

Open Sky Single Lever Built-in Bath & Shower 3 function Valve & Trim

**S** S 3601-EBP

اوبن سکای جسم خلاط بانیو و دش دفن ٣ نظام (وش خلاط دفن بالمحول) اسـود (الكتروستاتيك)

> Open Sky Single Lever Built-in Bath & Shower 3 function Valve & Trim Black (Electrostatic)

#### **G** S 3601-GP

اوبن سکاي جسم خلاط بانيو و دش دفن النظام (وش خلاط دفن بالمحول) ذهـب

Open Sky Single Lever Built-in Bath & Shower 3 function Valve & Trim - Gold

S 3602-CP

ميـرال جسـم خلاط بانيو و دش دفن ۳ نظام (وش خلاط دفن بالمحول) Meral Single Lever Built-in Bath & Shower 3 function Valve & Trim