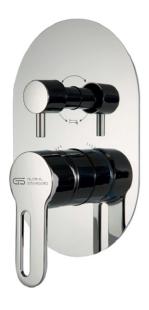

# BUILT-IN BATH & SHOWER

**S** 3600-CP

ميرا جسم خلاط بانيو و دش دفن ۳ نظام (وش خلاط دفن بالمحول)

Mera Single Lever Built-in Bath & Shower 3 function Valve & Trim

**S** 3600-EBP

ميرا جسم خلاطبانيو ودش دفن ٣ نظام (وش خلاط دفن بالمحول) اسـود (الكتروستاتيك)