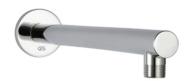

#### **G** A 3290-CP

إيــزا مخــرج ســغلی ۲/۱ بوصـــة نحاس لخلاط بانيو ودش دفن ۲۸ مم – فلتر خارجی Ibiza Brass Bath Spout ½" inch Ø28 mm-Exposed Aerator