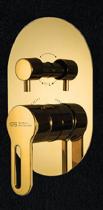

# BUILT-IN BATH & SHOWER

**S** 3600-CP

ميرا جسم خلاط بانيو و دش دفن ۳ نظام (وش خلاط دفن بالمحول)

Mera Single Lever Built-in Bath & Shower 3 function Valve & Trim

**S** 3600-EBP

ميرا جسم خلاطبانيو ودش دفن ٣ نظام (وش خلاط دفن بالمحول) اسـود (الكتروستاتيك)

Mera Single Lever Built-in Bath & Shower 3 function Valve & Trim Black (Electrostatic)

₲ S 3600-GP

ميرا جسم خلاطبانيو و دش دفن ٣ نظام (وش خلاط دفن بالمحول) ذهـب

Mera Single Lever Built-in Bath & Shower 3 function Valve & Trim - Gold

**S** 3601-CP اوبن سکای جسم خلاط بانیو

و دش دفن ۳ نظام (وش خلاط دفن بالمحول)

Open Sky Single Lever Built-in Bath & Shower 3 function Valve & Trim

**S** S 3601-EBP

اوبن سکای جسم خلاط بانیو و دش دفن ٣ نظام (وش خلاط دفن بالمحول) اسـود (الكتروستاتيك)