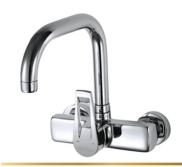

**55** L1034-CP

خــلاط مطبــخ حائطـــی یـــد واحـــدة قنطره ماسوره علویة متحرکه Single Lever Wall-mount Kitchen Mixer With Swivel Tube Spout

**5** L1035-ND-CP

خــلاط حــوض يــد واحــدة قنطــرة ماسورة متحركة بدون الغيداج

Single Lever Basin mixer With Swivel Tube Spout Without Push-up Waste

**G5 L1036-CP** 

خــلاط مطبــخ شــجرة قنطــره ماسورة متحركة

Single Lever Kitchen Mixer With Swivel Tube Spout

**S** L1037-CP

خــلاط مطبــخ شــجرة قنطــره ماسورة متحركة