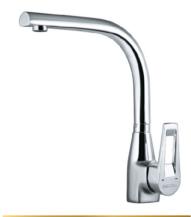

Single Lever Basin mixer With Swivel Tube Spout Without Push-up Waste

**G5 L1036-CP** 

خــلاط مطبــخ شــجرة قنطــره ماسورة متحركة

Single Lever Kitchen Mixer With Swivel Tube Spout

**S** L1037-CP

خــلاط مطبــخ شــجرة قنطــره ماسورة متحركة

Single Lever Kitchen Mixer With Swivel Tube Spout

**55 L1038-CP** 

خــلاط حــوض يــد واحــدة قنطــرة ماسورة متحركة بدون الغيداج Single Lever Basin mixer With Swivel Tube Spout Without Push-up Waste