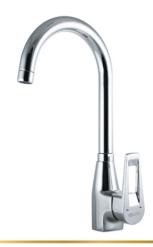

**55** L1034-CP

خــلاط مطبــخ حائطـــی یـــد واحـــدة قنطره ماسوره علویة متحرکه Single Lever Wall-mount Kitchen Mixer With Swivel Tube Spout

**5** L1035-ND-CP

خــلاط حــوض يــد واحــدة قنطــرة ماسورة متحركة بدون الغيداج