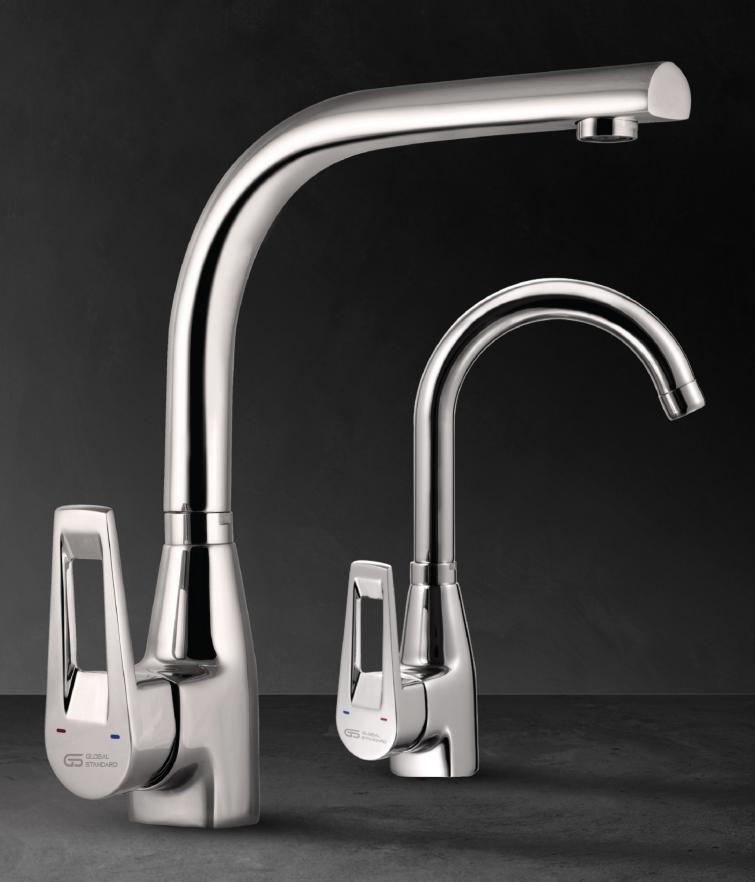

Single Lever Basin mixer With Swivel Tube Spout Without Push-up Waste

**G5 L1036-CP** 

خــلاط مطبــخ شــجرة قنطــره ماسورة متحركة

Single Lever Kitchen Mixer With Swivel Tube Spout

**S** L1037-CP

خــلاط مطبــخ شــجرة قنطــره ماسورة متحركة

Single Lever Kitchen Mixer With Swivel Tube Spout

**55 L1038-CP** 

خــلاط حــوض يــد واحــدة قنطــرة ماسورة متحركة بدون الغيداج Single Lever Basin mixer With Swivel Tube Spout Without Push-up Waste