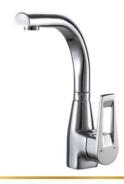

Single Lever Kitchen Mixer With Swivel Tube Spout

**55 L1038-CP** 

خــلاط حــوض يــد واحــدة قنطــرة ماسورة متحركة بدون الغيداج Single Lever Basin mixer With Swivel Tube Spout Without Push-up Waste